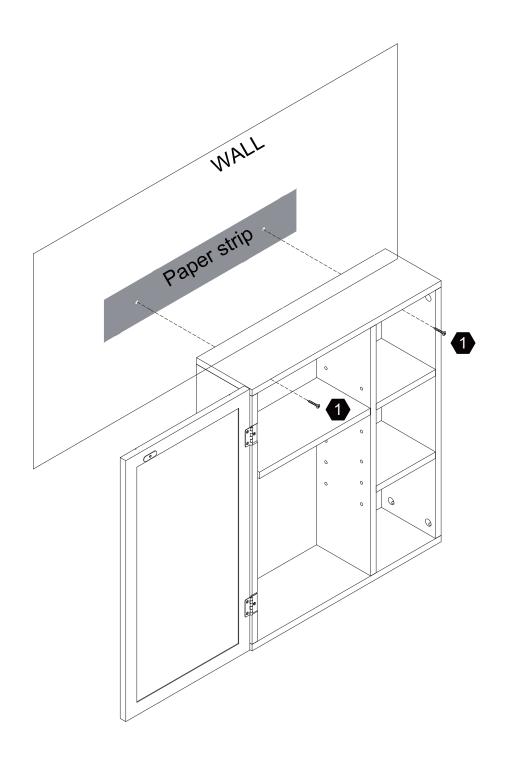

r order number available.

# **Exploded Drawing**





Scan for assembly instructions.

## **Product Parts**





Scan for assembly instructions.



## ▲ Care Instructions

Dust surface with a dry soft cloth. Do not use window cleaners or cleaning abrasives as they will scratch the surface and could damage the protective coating



### **▲** WARNING

Small parts and sharp edges may be present prior to assembly.

## Hardware





















Ø4\*50mm

Ø8\*30mm

Ø6\*33mm

Ø15\*9mm

2 pcs

14+1 pcs

20+2 pcs

20+2 pcs

2 pcs



8

9







Ø3\*12mm

Ø3\*12mm

Ø4\*35mm

4 pcs

4 pcs

14+1 pcs

2 pcs



Scan for assembly instructions.









Scan for assembly instructions.



instructions.









C

C







Scan for assembly instructions.

D







Scan for assembly instructions.









Scan for assembly instructions.