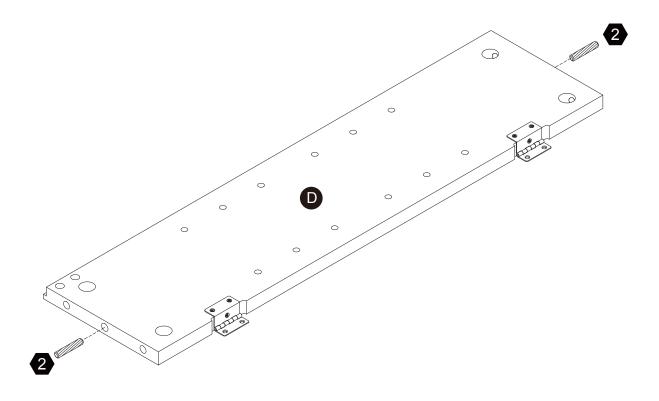

Scan for assembly instructions.

D

Scan for assembly instructions.

Scan for assembly instructions.