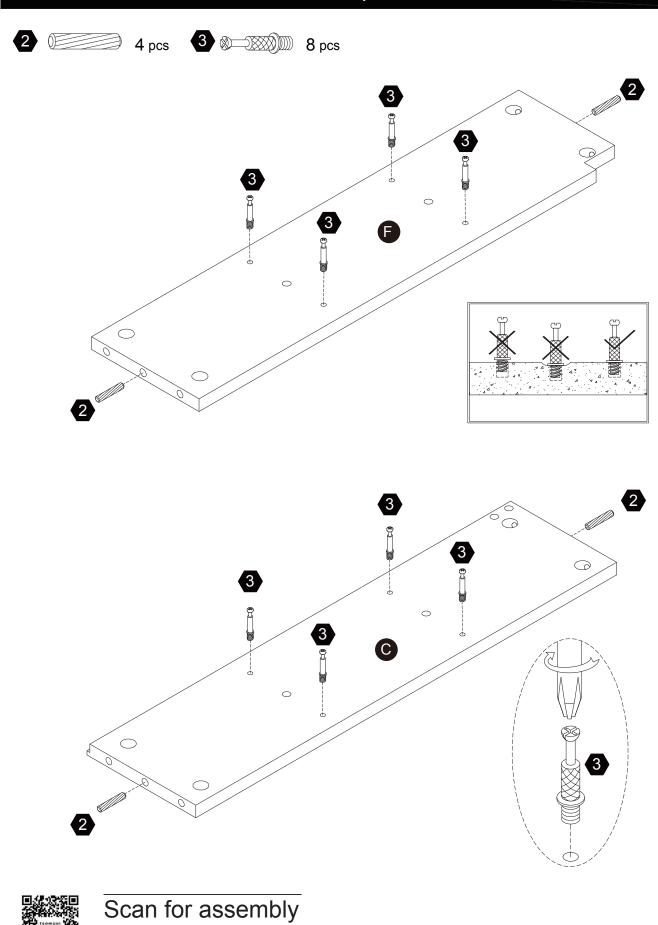

4 pcs

14+1 pcs

2 pcs

Scan for assembly instructions.

Scan for assembly instructions.

instructions.

C

C