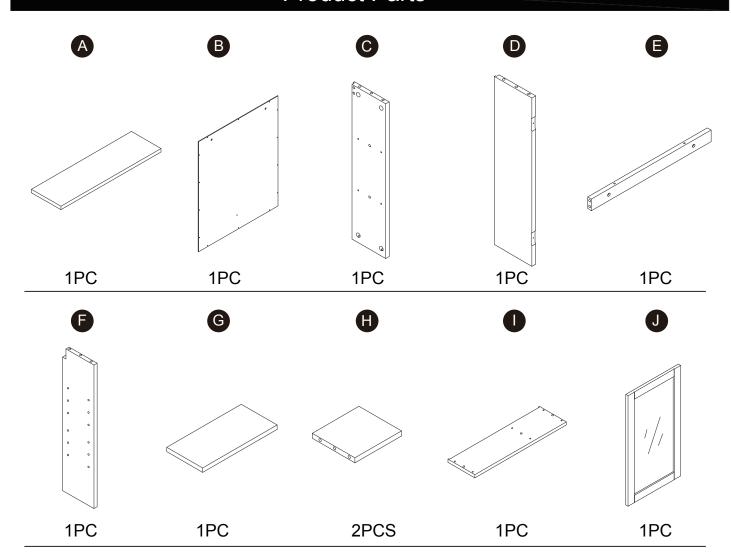

r, toy, and pet needs. Thank you for choosing Teamson!

## **Global Customer Support**

USA / CA — ⋈ support@teamson.com

+1(770) 246-4898 Mon - Fri 9 AM - 4 PM EST

**EU / UK** — 🖂 support@teamson.co.uk

+44(0)1952-916-050 Mon - Thur 9 AM - 5 PM GMT Fri 9 AM - 4 PM GMT



**ASIA** — 深圳办公室:

⋈ sales\_ec@teamson.com

+86(0755)8885-3558.分机号108 Mon - Sat 9 AM - 5 PM GMT+8

台北辦公室:

+886 2 2558 0755 ext. 318 Mon - Fri 9 AM - 5 PM GMT+8



AU — ⊠ support@teamson.com.au







Any questions? Please contact our customer support team by email or phone. We are always ready to assist you! Please have the product item number ready, (located on the first page of this instruction manual) and your order number available.

# **Exploded Drawing**





Scan for assembly instructions.

## **Product Parts**





Scan for assembly instructions.



## ▲ Care Instructions

Dust surface with a dry soft cloth. Do not use window cleaners or cleaning abrasives as they will scratch the surface and could damage the protective coating



### **▲** WARNING

Small parts and sharp edges may be present prior to assembly.

## Hardware





















Ø4\*50mm

Ø8\*30mm

Ø6\*33mm

Ø15\*9mm

2 pcs

14+1 pcs

20+2 pcs

20+2 pcs

2 pcs



8

9







Ø3\*12mm

Ø3\*12mm

Ø4\*35mm

4 pcs

4 pcs

14+1 pcs

2 pcs



Scan for assembly instructions.









Scan for assembly instructions.



instructions.









C

C







Scan for assembly instructions.

D







Scan for assembly instructions.









Scan for assembly instructions.