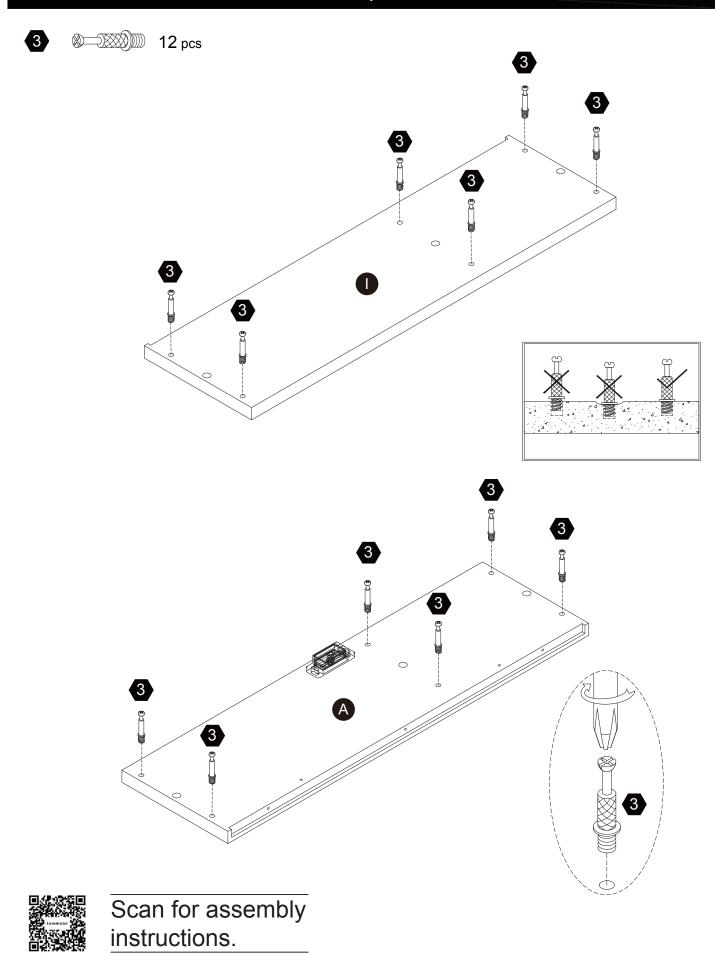

4 pcs

14+1 pcs

2 pcs

Scan for assembly instructions.

Scan for assembly instructions.

instructions.

C

C