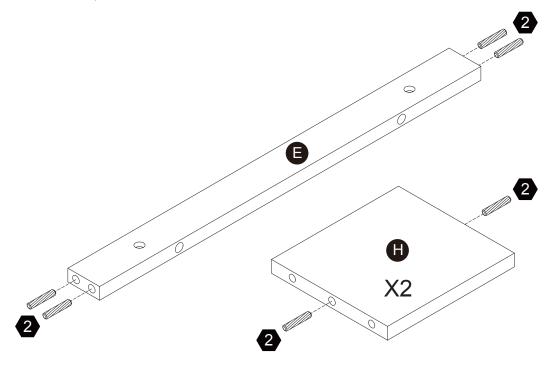

# **Exploded Drawing**

Scan for assembly instructions.

## **Product Parts**

Scan for assembly instructions.