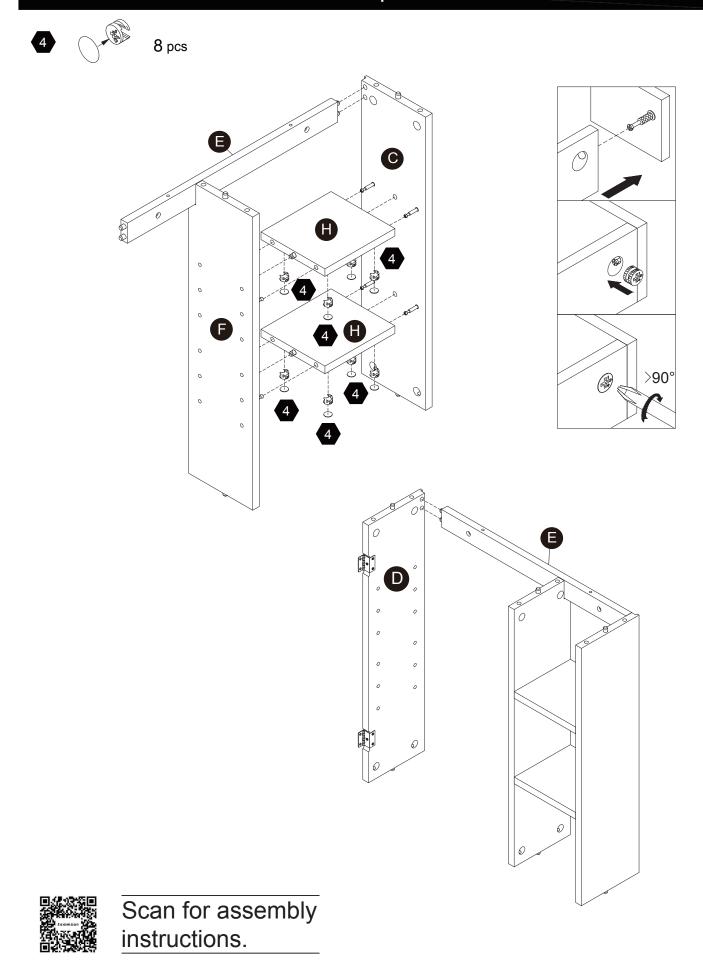

the product item number ready, (located on the first page of this instruction manual) and your order number available.

# **Exploded Drawing**





Scan for assembly instructions.

## **Product Parts**





Scan for assembly instructions.



## ▲ Care Instructions

Dust surface with a dry soft cloth. Do not use window cleaners or cleaning abrasives as they will scratch the surface and could damage the protective coating



### **▲** WARNING

Small parts and sharp edges may be present prior to assembly.

## Hardware





















Ø4\*50mm

Ø8\*30mm

Ø6\*33mm

Ø15\*9mm

2 pcs

14+1 pcs

20+2 pcs

20+2 pcs

2 pcs



8

9







Ø3\*12mm

Ø3\*12mm

Ø4\*35mm

4 pcs

4 pcs

14+1 pcs

2 pcs



Scan for assembly instructions.









Scan for assembly instructions.



instructions.









C

C







Scan for assembly instructions.

D







Scan for assembly instructions.









Scan for assembly instructions.