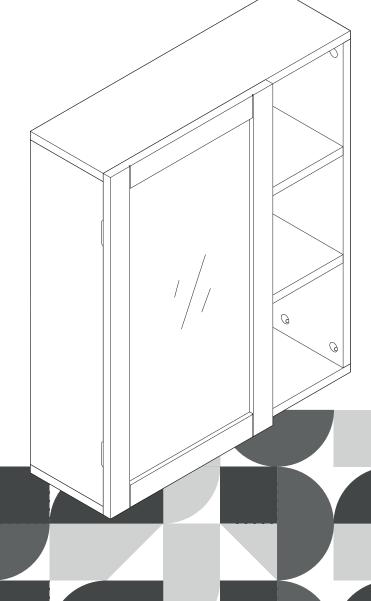

# Welcome home!

ELG-917WA
TEAMSON HOME
24" Ellery Removeable
Medicine Chest with
Mirror Walnut