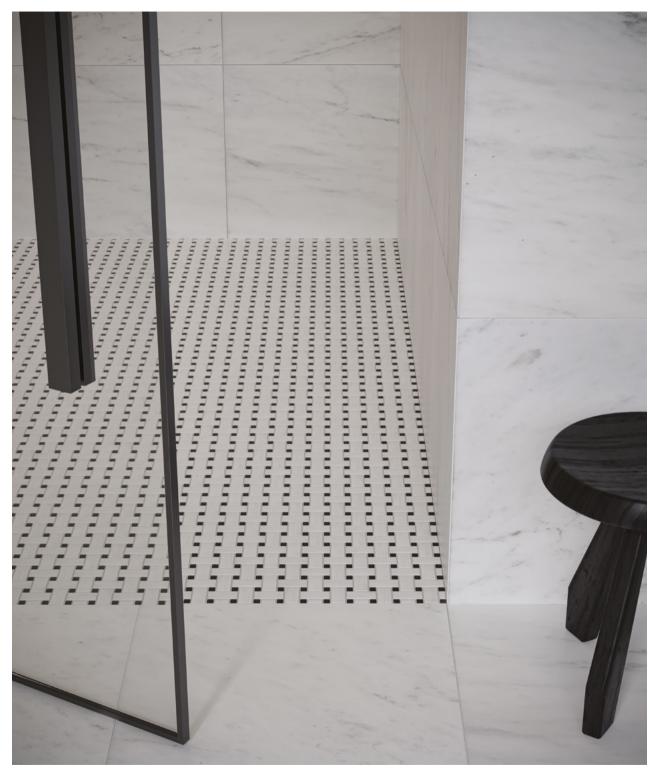

4 Natural Stone BIANCO VENATINO, MARBLE

Bianco Venatino Basketweave Honed Marble Mosaic

12 x 24 in / 30.5 x 61 cm Bianco Venatino Honed Marble Tile

The Anatolia difference
Unmatched elegance and unparalleled perfection.