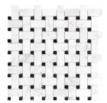

#### Mosaics

Basketweave Mosaics Polished 5001-0025-0 Honed 5001-0024-0

1 x 1 in / 2.5 x 2.5 cm Mosaics Polished 5001-0021-0 Honed 5001-0020-0

Mini Versailles Mosaics Polished 5001-0027-0 Honed 5001-0026-0

4 Natural Stone BIANCO VENATINO, MARBLE

Bianco Venatino Basketweave Honed Marble Mosaic

12 x 24 in / 30.5 x 61 cm Bianco Venatino Honed Marble Tile

The Anatolia difference
Unmatched elegance and unparalleled perfection.