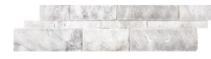

## Colors at a glance

Bianco Venatino (L)

Bianco Venatino (M)

12 x 24 in / 30.5 x 61 cm image variations

## Formats and finishes at a glance

18 x 18 in / 45.7 x 45.7 cm Polished 5000-0042-0 Honed 5000-0041-0

12 x 12 in / 30.5 x 30.5 cm Polished 5000-0038-0 Honed 5000-0037-0

12 x 24 in / 30.5 x 61 cm Polished 5000-0040-0 Honed 5000-0039-0