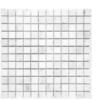

## Colors at a glance

Bianco Venatino (L)

Bianco Venatino (M)

12 x 24 in / 30.5 x 61 cm image variations