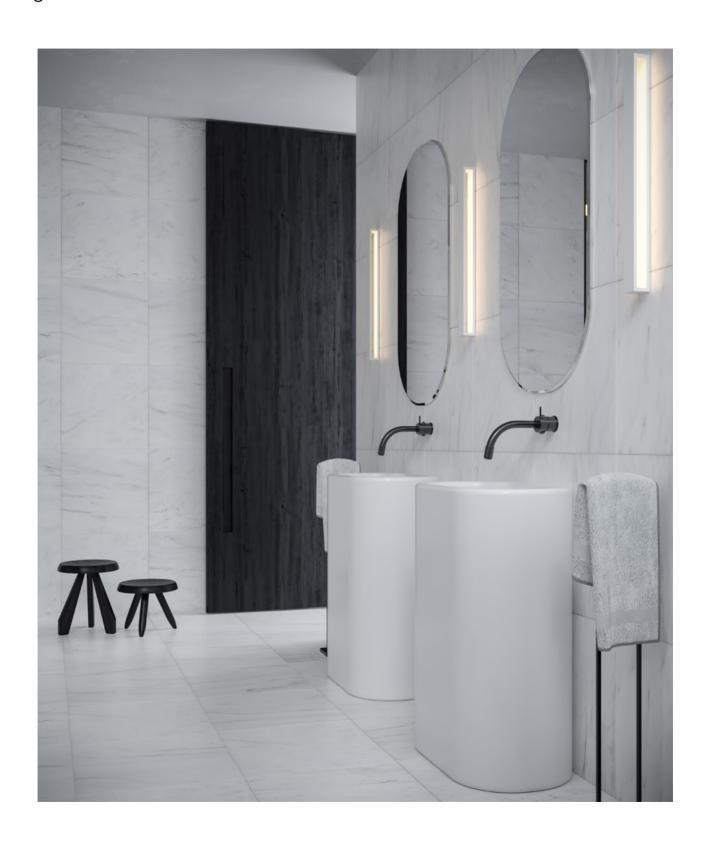

Bianco Venatino, Marble.

The universal elegance of marble, perfect for an endless array of design environments.

4 Natural Stone BIANCO VENATINO, MARBLE

Bianco Venatino Basketweave Honed Marble Mosaic

12 x 24 in / 30.5 x 61 cm Bianco Venatino Honed Marble Tile

The Anatolia difference
Unmatched elegance and unparalleled perfection.