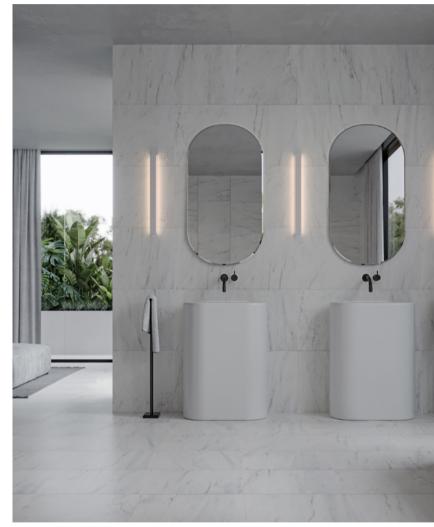

4 Natural Stone BIANCO VENATINO, MARBLE

Bianco Venatino Basketweave Honed Marble Mosaic

12 x 24 in / 30.5 x 61 cm Bianco Venatino Honed Marble Tile

The Anatolia difference
Unmatched elegance and unparalleled perfection.