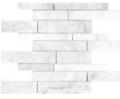

4 Natural Stone BIANCO VENATINO, MARBLE

Bianco Venatino Basketweave Honed Marble Mosaic

12 x 24 in / 30.5 x 61 cm Bianco Venatino Honed Marble Tile

The Anatolia difference
Unmatched elegance and unparalleled perfection.