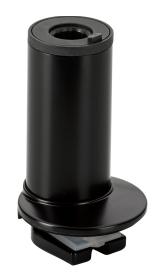

## Novus Attenzia Clamp 2 Mount 798+0028+000

Easily mount your Attenzia Task LED light to the edge of any flat surface. Aluminum construction gives this base mount stability and a smooth, modern finish.

## A Closer Look

Easily mount your Attenzia Task LED light to the edge of any flat surface. Aluminum construction gives this base mount stability and a smooth, modern finish. It's German engineered for quality and durability and backed by a 5 year warranty.