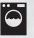

## **COATED-KNIT WORK GLOVES**

SpeedKnit<sup>™</sup> Graphx<sup>™</sup> Bones work gloves are constructed with a seamless 18-gauge nylon shell to protect your hands without compromising dexterity and control. The palm features touchscreen capable sandy nitrile palm coating providing durable gripping power in dry, wet and oily conditions. With an artistic skeletal bone design on the back of the hand, this glove combines proven glove performance with personalized style for a custom look, so you can work with attitude™.

## **FEATURES**

- Seamless 18-gauge nylon shell creates a snug fit.
- Touchscreen capable to keep users safe and connected.
- Sandy nitrile palm provides durable gripping power in dry, wet and oily conditions.
- Machine washable.