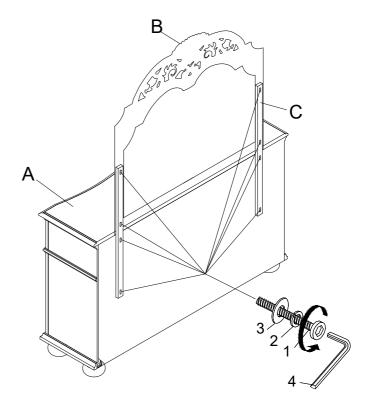

## NO: COMPONENT DRAWING Q'TY A DRESSER 1PC B MIRROR 1PC C SUPPORT 2PCS

## HARDWARE LIST

| NO: | COMPONENT              | DRAWING | Q'TY |
|-----|------------------------|---------|------|
| 1   | Bolt Ø1/4"x38mmL       |         | 8pcs |
| 2   | Lock Washer Ø1/4"      | 0       | 8pcs |
| 3   | Flat Washer Ø1/4"x19mm | 0       | 8pcs |
| 4   | Allen key 4mm          |         | 1pc  |