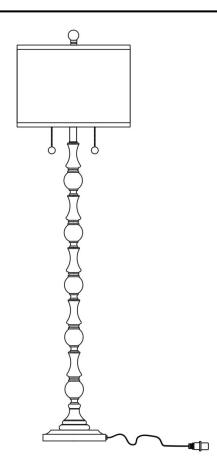

## **ASSEMBLY INSTRUCTION**

## E520LT(3A) METAL WITH CRYSTAL GLASS 2-LITE FLOOR LAMP





## **IMPORTANT SAFETY INSTRUCTIONS**

THIS PORTABLE LAMP HAS A POLARIZED PLUG (ONE BLADE IS WIDER THAN THE OTHER) AS A SAFETY FEATURE TO REDUCE THE RISK OF ELECTRIC SHOCK. THIS PLUG WILL FIT IN A POLARIZED OUTLET ONLY ONE WAY. IF THE PLUG DOES NOT FIT FULLY IN THE OUTLET, REVERSE THE PLUG. IF IT STILL DOES NOT FIT, CONTACT A QUALIFIED ELECTRICIAN. NEVER USE WITH AN EXTENSION CORD UNLESS PLUG CAN BE FULLY INSERTED. DO NOT ALTER THE PLUG.

This page lists all the contents included in the box. Please take the time to identify the hardware as well as the individual components to this product. As you unpack and prepare for assembly, place the contents on a carpeted or padded area to protect them from damage.





5 PLACE SHADE (E) ONTO NIPPLE (F) AND TIGHTEN FINIAL (G).



## Cleaning & Care