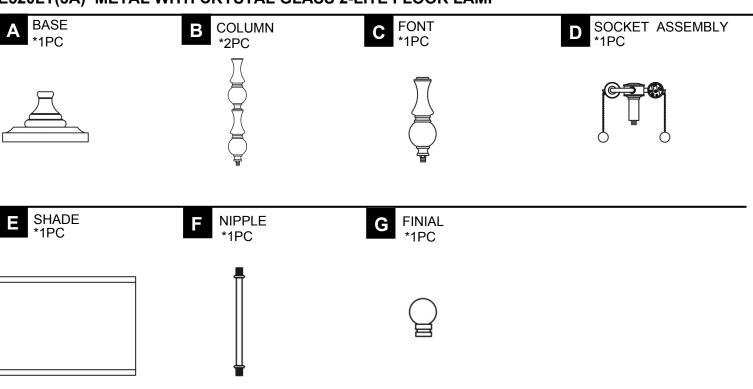

This page lists all the contents included in the box. Please take the time to identify the hardware as well as the individual components to this product. As you unpack and prepare for assembly, place the contents on a carpeted or padded area to protect them from damage.