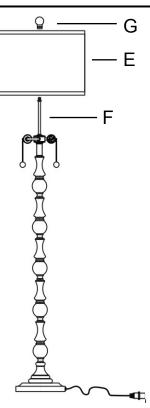

2-LITE FLOOR LAMP





## **IMPORTANT SAFETY INSTRUCTIONS**

THIS PORTABLE LAMP HAS A POLARIZED PLUG (ONE BLADE IS WIDER THAN THE OTHER) AS A SAFETY FEATURE TO REDUCE THE RISK OF ELECTRIC SHOCK. THIS PLUG WILL FIT IN A POLARIZED OUTLET ONLY ONE WAY. IF THE PLUG DOES NOT FIT FULLY IN THE OUTLET, REVERSE THE PLUG. IF IT STILL DOES NOT FIT, CONTACT A QUALIFIED ELECTRICIAN. NEVER USE WITH AN EXTENSION CORD UNLESS PLUG CAN BE FULLY INSERTED. DO NOT ALTER THE PLUG.

This page lists all the contents included in the box. Please take the time to identify the hardware as well as the individual components to this product. As you unpack and prepare for assembly, place the contents on a carpeted or padded area to protect them from damage.





5 PLACE SHADE (E) ONTO NIPPLE (F) AND TIGHTEN FINIAL (G).



## Cleaning & Care

Treat surface with care. Surface is resistant to scratches but is not scratch resistant. Clean surfaces with a dry or damp soft cloth. Do not use abrasive cleaners. Hardware may loosen over time. Periodically check that all connections are tight.