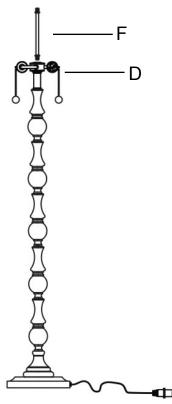

SEMBLY INSTRUCTION**

## E520LT(3A) METAL WITH CRYSTAL GLASS 2-LITE FLOOR LAMP





## **IMPORTANT SAFETY INSTRUCTIONS**

THIS PORTABLE LAMP HAS A POLARIZED PLUG (ONE BLADE IS WIDER THAN THE OTHER) AS A SAFETY FEATURE TO REDUCE THE RISK OF ELECTRIC SHOCK. THIS PLUG WILL FIT IN A POLARIZED OUTLET ONLY ONE WAY. IF THE PLUG DOES NOT FIT FULLY IN THE OUTLET, REVERSE THE PLUG. IF IT STILL DOES NOT FIT, CONTACT A QUALIFIED ELECTRICIAN. NEVER USE WITH AN EXTENSION CORD UNLESS PLUG CAN BE FULLY INSERTED. DO NOT ALTER THE PLUG.

This page lists all the contents included in the box. Please take the time to identify the hardware as well as the individual components to this product. As you unpack and prepare for assembly, place the contents on a carpeted or padded area to protect them from damage.





5 PLACE SHADE (E) ONTO NIPPLE (F) AND TIGHTEN FINIAL (G).



## Cleaning & Care

Treat surface with care. Surface is resistant to scratches but is not scratch resistant. Clean surfaces with a dry or damp soft cloth. Do not use abrasive cleaners. Hardware may loosen over time. Periodically check that all connections are tight.