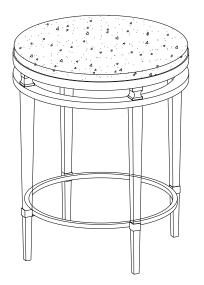

## ASSEMBLY INSTRUCTION

This page lists all the contents included in the box. Please take the time to identify the hardware as well as the individual components to this product. As you unpack and prepare for assembly, place the contents on a carpeted or padded area to protect them from damage. Attach Leg (C) to Marble Top (A) by Bolt (D) and Allen Wrench (E) as shown.

Attach Bottom Frame (B) to Leg (C) by Bolt (D) and Allen Wrench (E) as shown.