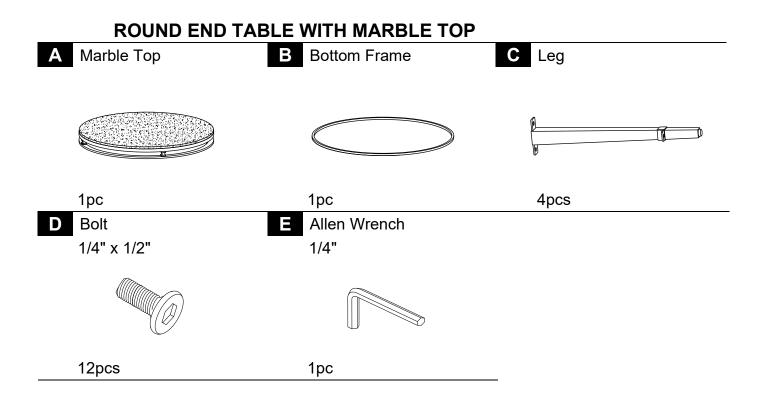

## ASSEMBLY INSTRUCTION

This page lists all the contents included in the box. Please take the time to identify the hardware as well as the individual components to this product. As you unpack and prepare for assembly, place the contents on a carpeted or padded area to protect them from damage. Attach Leg (C) to Marble Top (A) by Bolt (D) and Allen Wrench (E) as shown.