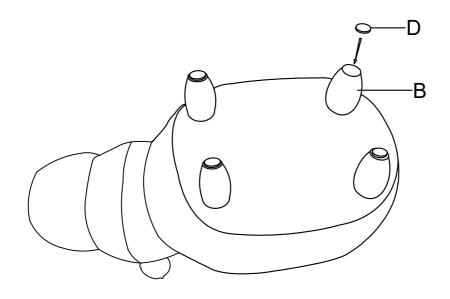

## **ASSEMBLY INSTRUCTION**

## 846OT1(N1) MONKEY STORAGE OTTOMAN

| A Monkey Body | B Leg |      | Sponge Cushion<br>Ø25X3mm |
|---------------|-------|------|---------------------------|
|               |       |      |                           |
| 1pc           | 4pcs  | 4pcs | 4pcs                      |



This page lists all the contents included in the box. Please take the time to identify the hardware as well as the individual components to this product. As you unpack and prepare for assembly, place the contents on a carpeted or padded area to protect them from damage. 1 Upside down the Monkey Body (A), attach 4 pcs Leg (B) and Plastic Washer (C).



2 Attach 4pcs Sponge Cushion (D) to the Leg (B).



## Cleaning & Care

Treat surface with care. Surface is resistant to scratches but is not scratch resistant. Clean surfaces with a dry or damp soft cloth. Do not use abrasive cleaners. Hardware may loosen over time. Periodically check that all connections are tight.