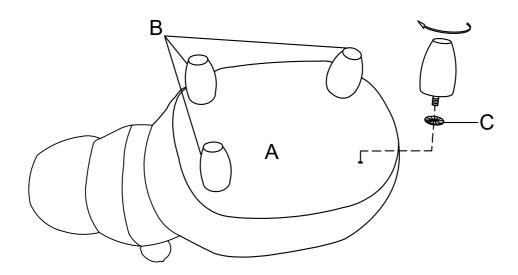

This page lists all the contents included in the box. Please take the time to identify the hardware as well as the individual components to this product. As you unpack and prepare for assembly, place the contents on a carpeted or padded area to protect them from damage. 1 Upside down the Monkey Body (A), attach 4 pcs Leg (B) and Plastic Washer (C).