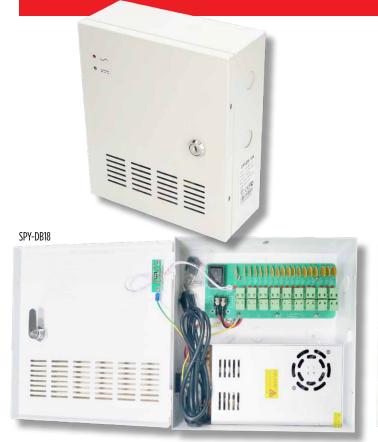

## SPY-DB5 / SPY-DB9 / SPY-DB18 POWER DISTRIBUTION BOXES

## SPY-DB5

5-Way Power Distribution Box (5 Amp)

SPY-DB9

9-Way Power Distribution Box (10 Amp)

SPY-DB18

18-Way Power Distribution Box (20 Amp)

- Easily manage power for multiple cameras
- Box plugs into standard power outlet
- 110 volt to 12 volt power supply
- Lockable door includes two keys
- Status LED is on when AC power is connected & 12 volt power supply is on
- LED is off when there is no power from the power supply
- 1 AMP PTC fuses protect cameras
- Removable power connections make wiring cameras easier
- Knockouts on back of power supply box