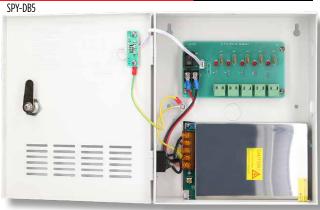

## SPY-DB5 / SPY-DB9 / SPY-DB18 POWER DISTRIBUTION BOXES

## SPY-DB5

5-Way Power Distribution Box (5 Amp)

SPY-DB9

9-Way Power Distribution Box (10 Amp)

SPY-DB18

18-Way Power Distribution Box (20 Amp)

- Easily manage power for multiple cameras
- Box plugs into standard power outlet
- 110 volt to 12 volt power supply
- Lockable door includes two keys
- Status LED is on when AC power is connected & 12 volt power supply is on
- LED is off when there is no power from the power supply
- 1 AMP PTC fuses protect cameras
- Removable power connections make wiring cameras easier
- Knockouts on back of power supply box