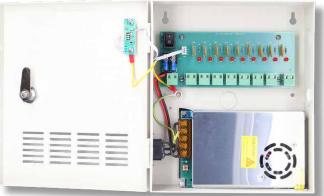

## SPY-DB5 / SPY-DB9 / SPY-DB18 POWER DISTRIBUTION BOXES

## SPY-DB5

5-Way Power Distribution Box (5 Amp)

SPY-DB9

9-Way Power Distribution Box (10 Amp)

SPY-DB18

18-Way Power Distribution Box (20 Amp)

- Easily manage power for multiple cameras
- Box plugs into standard power outlet
- 110 volt to 12 volt power supply
- Lockable door includes two keys
- Status LED is on when AC power is connected & 12 volt power supply is on
- LED is off when there is no power from the power supply
- 1 AMP PTC fuses protect cameras
- Removable power connections make wiring cameras easier
- Knockouts on back of power supply box