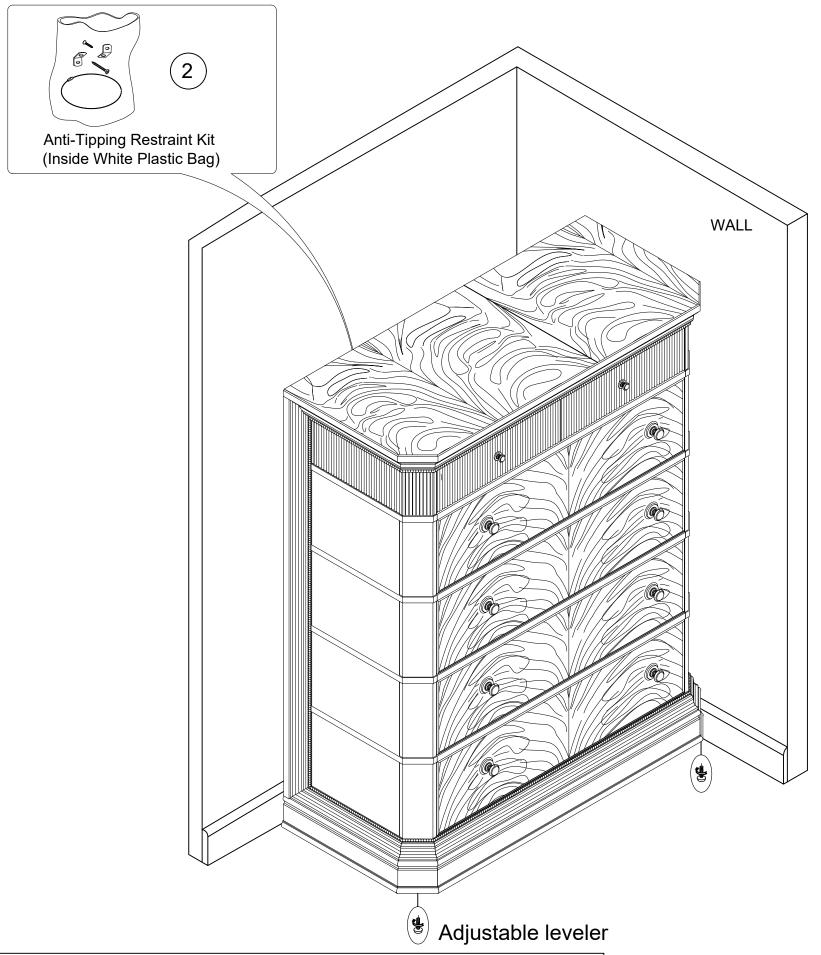

**Revival Drawer Chest** 328150-1730

Thank you for purchasing this quality product from A.R.T. Furniture. Be sure to check all packing material for parts which may have come loose inside the carton during shipment. Identify and count all parts and compare with the parts list below.

Note: Some furniture is heavy, it is recommended that two people assembly this item to avoid injury or damage.

|             |                                                   | , tajasta | DIO 10 1010 |
|-------------|---------------------------------------------------|-----------|-------------|
| PARTS LIST: |                                                   |           |             |
| No.         | Description                                       | Sketch    | Quantity    |
| 1           | Drawer Chest                                      |           | 1           |
| 2           | Anti-Tip Restraint Kit (attached to back of unit) | (c)       | 1           |