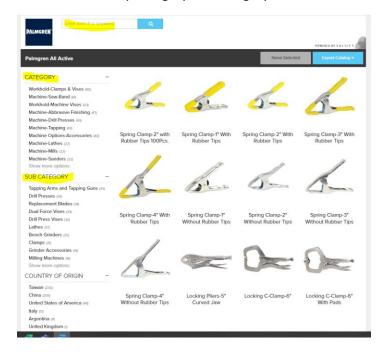

Search for items by Category, Subcategory, Item Number or Keyword

Select the items by hovering over the image and click

 A Green selected check mark with appear on the item(s) in the upper right-hand corner of the image