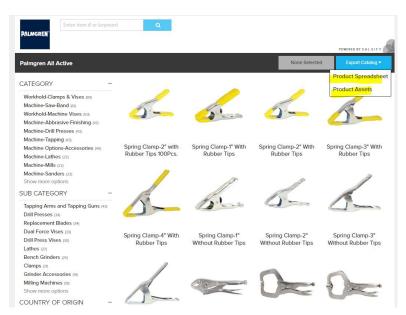

To Clear selection, click on Clear Selected

To export the entire catalog's product spreadsheet and product assets, click on export catalog and click on your selection. Follow the same instructions as above to have the files emailed to you and to alter the size of the images.