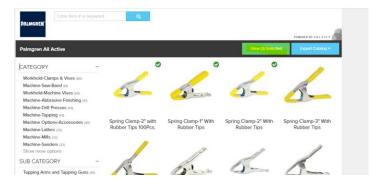

Search for items by Category, Subcategory, Item Number or Keyword

Select the items by hovering over the image and click

 A Green selected check mark with appear on the item(s) in the upper right-hand corner of the image