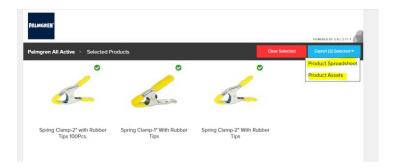

Click on View (#) Selected on the right – your items will show up on the next page

Select Product Spreadsheet or Product Assets to have the information emailed to you

Insert your email address and click on Start Export – a spreadsheet will be sent to your email if you select Product Spreadsheet or a link to a digital assets file will be sent if you select Product Assets.

To Clear selection, click on Clear Selected

To export the entire catalog's product spreadsheet and product assets, click on export catalog and click on your selection. Follow the same instructions as above to have the files emailed to you and to alter the size of the images.