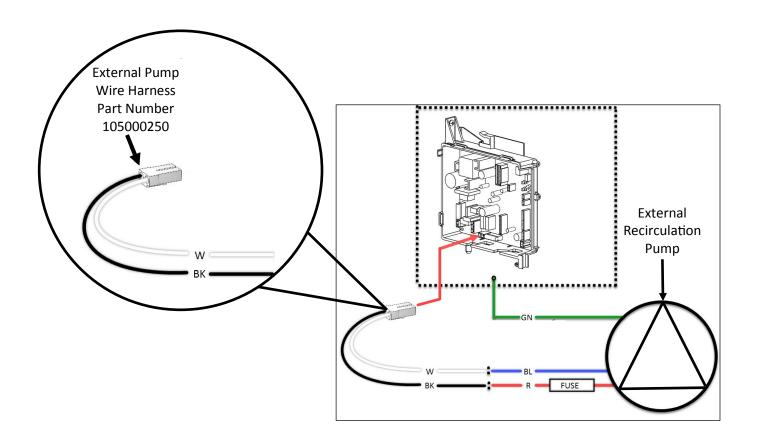

## Technical Bulletin 154 - External Recirculation Pump Wire Harness For SENSEI™ Models

**Purpose:** When installing an external recirculation pump on a SENSEI™ tankless water heater (non-RUR models), the external pump wire harness (part number 105000250) must be purchased separately.