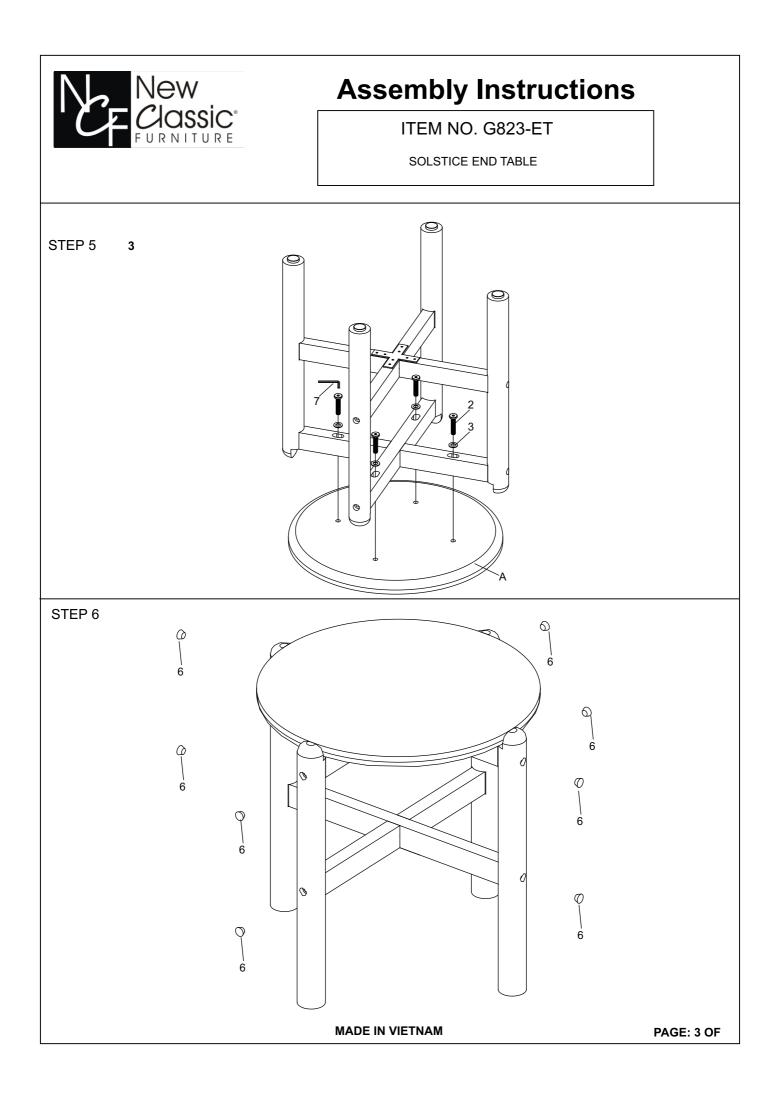

3. Please put all parts on a non-abrasive floor before assembly, and follow the assembly steps to assemble your newly purchased product correctly and efficiently.

| NO. | COMPONENT        | SKETCH                                                                                                                                                                                                                                                                                                                                                                                                                                                                                                                                                                                                                                                                                                                                                                                                                                                                                                                                                                                                                                                                                                                                                                                                                                                                                                                                                                                                                                                                                                                                                                                                                                                                                                                                                                                                                                                                             | QTY.  |  | NO. | COMPONENT                  | SKETCH          | QTY.  |
|-----|------------------|------------------------------------------------------------------------------------------------------------------------------------------------------------------------------------------------------------------------------------------------------------------------------------------------------------------------------------------------------------------------------------------------------------------------------------------------------------------------------------------------------------------------------------------------------------------------------------------------------------------------------------------------------------------------------------------------------------------------------------------------------------------------------------------------------------------------------------------------------------------------------------------------------------------------------------------------------------------------------------------------------------------------------------------------------------------------------------------------------------------------------------------------------------------------------------------------------------------------------------------------------------------------------------------------------------------------------------------------------------------------------------------------------------------------------------------------------------------------------------------------------------------------------------------------------------------------------------------------------------------------------------------------------------------------------------------------------------------------------------------------------------------------------------------------------------------------------------------------------------------------------------|-------|--|-----|----------------------------|-----------------|-------|
| A   | TABLE TOP        |                                                                                                                                                                                                                                                                                                                                                                                                                                                                                                                                                                                                                                                                                                                                                                                                                                                                                                                                                                                                                                                                                                                                                                                                                                                                                                                                                                                                                                                                                                                                                                                                                                                                                                                                                                                                                                                                                    | 1 PC  |  | 1   | BOLT<br>6X60X13mm.         | (a) manufacture | 8 PCS |
| В   | TABLE LEG        |                                                                                                                                                                                                                                                                                                                                                                                                                                                                                                                                                                                                                                                                                                                                                                                                                                                                                                                                                                                                                                                                                                                                                                                                                                                                                                                                                                                                                                                                                                                                                                                                                                                                                                                                                                                                                                                                                    | 4.000 |  | 2   | BOLT<br>8X60X15mm.         | O)              | 4 PCS |
|     |                  | el l                                                                                                                                                                                                                                                                                                                                                                                                                                                                                                                                                                                                                                                                                                                                                                                                                                                                                                                                                                                                                                                                                                                                                                                                                                                                                                                                                                                                                                                                                                                                                                                                                                                                                                                                                                                                                                                                               | 4 PCS |  | 3   | FLAT WASHER<br>2XØ8XØ25mm. | $\bigcirc$      | 4 PCS |
| с   | SUPPORT<br>LEG 1 | A CONTRACTOR                                                                                                                                                                                                                                                                                                                                                                                                                                                                                                                                                                                                                                                                                                                                                                                                                                                                                                                                                                                                                                                                                                                                                                                                                                                                                                                                                                                                                                                                                                                                                                                                                                                                                                                                                                                                                                                                       | 1 PC  |  | 4   | SCREW<br>4X20mm.           | (f)             | 8 PCS |
| D   | SUPPORT<br>LEG 2 | A Company of the second s | 1 PC  |  | 5   | STEEL PATCH<br>100X2mm.    |                 | 1 PC  |
| E   | SUPPORT<br>LEG 3 |                                                                                                                                                                                                                                                                                                                                                                                                                                                                                                                                                                                                                                                                                                                                                                                                                                                                                                                                                                                                                                                                                                                                                                                                                                                                                                                                                                                                                                                                                                                                                                                                                                                                                                                                                                                                                                                                                    | 1 PC  |  | 6   | WOODEN NUT                 | $\bigcirc$      | 8 PCS |
| F   | SUPPORT<br>LEG 4 |                                                                                                                                                                                                                                                                                                                                                                                                                                                                                                                                                                                                                                                                                                                                                                                                                                                                                                                                                                                                                                                                                                                                                                                                                                                                                                                                                                                                                                                                                                                                                                                                                                                                                                                                                                                                                                                                                    | 1 PC  |  | 7   | ALLEN KEY<br>M4.           |                 | 1 PC  |
|     |                  |                                                                                                                                                                                                                                                                                                                                                                                                                                                                                                                                                                                                                                                                                                                                                                                                                                                                                                                                                                                                                                                                                                                                                                                                                                                                                                                                                                                                                                                                                                                                                                                                                                                                                                                                                                                                                                                                                    |       |  |     |                            |                 |       |