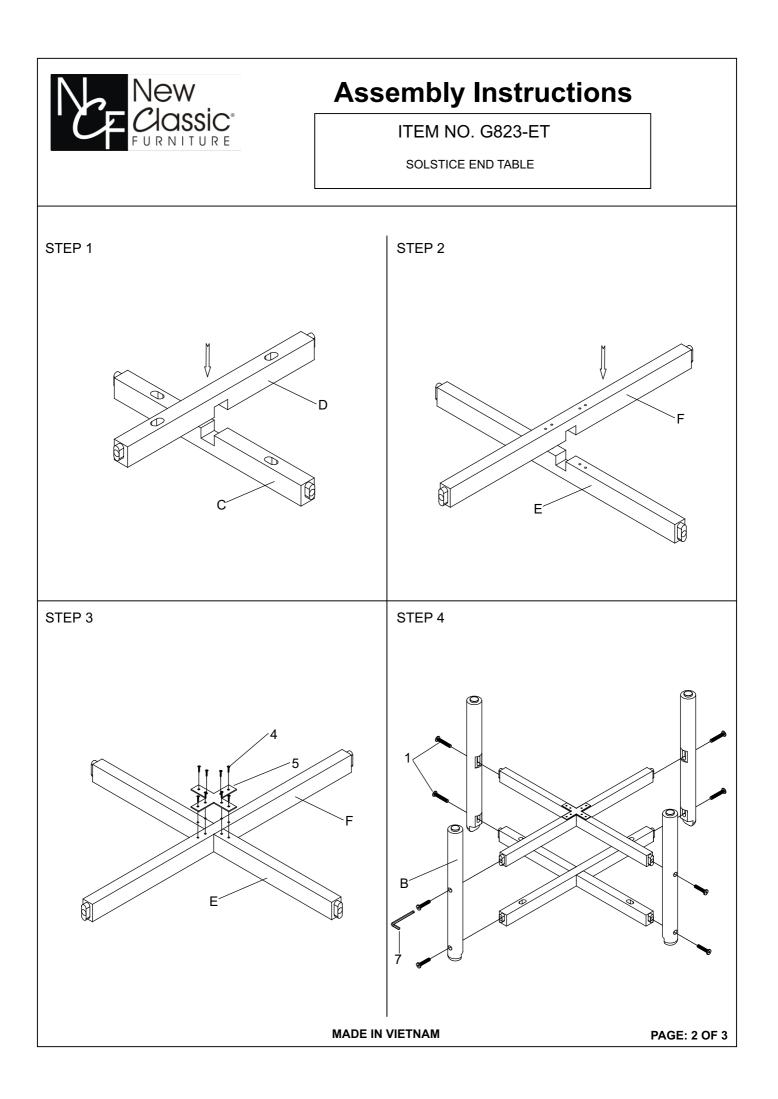

3. Please put all parts on a non-abrasive floor before assembly, and follow the assembly steps to assemble your newly purchased product correctly and efficiently.

| NO. | COMPONENT        | SKETCH                                                                                                                                                                                                                                                                                                                                                                                                                                                                                                                                                                                                                                                                                                                                                                                                                                                                                                                                                                                                                                                                                                                                                                                                                                                                                                                                                                                                                                                                                                                                                                                                                                                                                                                                                                                                                                                                             | QTY.  |  | NO. | COMPONENT                  | SKETCH          | QTY.  |
|-----|------------------|------------------------------------------------------------------------------------------------------------------------------------------------------------------------------------------------------------------------------------------------------------------------------------------------------------------------------------------------------------------------------------------------------------------------------------------------------------------------------------------------------------------------------------------------------------------------------------------------------------------------------------------------------------------------------------------------------------------------------------------------------------------------------------------------------------------------------------------------------------------------------------------------------------------------------------------------------------------------------------------------------------------------------------------------------------------------------------------------------------------------------------------------------------------------------------------------------------------------------------------------------------------------------------------------------------------------------------------------------------------------------------------------------------------------------------------------------------------------------------------------------------------------------------------------------------------------------------------------------------------------------------------------------------------------------------------------------------------------------------------------------------------------------------------------------------------------------------------------------------------------------------|-------|--|-----|----------------------------|-----------------|-------|
| A   | TABLE TOP        |                                                                                                                                                                                                                                                                                                                                                                                                                                                                                                                                                                                                                                                                                                                                                                                                                                                                                                                                                                                                                                                                                                                                                                                                                                                                                                                                                                                                                                                                                                                                                                                                                                                                                                                                                                                                                                                                                    | 1 PC  |  | 1   | BOLT<br>6X60X13mm.         | (a) manufacture | 8 PCS |
| В   | TABLE LEG        |                                                                                                                                                                                                                                                                                                                                                                                                                                                                                                                                                                                                                                                                                                                                                                                                                                                                                                                                                                                                                                                                                                                                                                                                                                                                                                                                                                                                                                                                                                                                                                                                                                                                                                                                                                                                                                                                                    | 4.000 |  | 2   | BOLT<br>8X60X15mm.         | O)              | 4 PCS |
|     |                  | el l                                                                                                                                                                                                                                                                                                                                                                                                                                                                                                                                                                                                                                                                                                                                                                                                                                                                                                                                                                                                                                                                                                                                                                                                                                                                                                                                                                                                                                                                                                                                                                                                                                                                                                                                                                                                                                                                               | 4 PCS |  | 3   | FLAT WASHER<br>2XØ8XØ25mm. | $\bigcirc$      | 4 PCS |
| с   | SUPPORT<br>LEG 1 | A CONTRACTOR                                                                                                                                                                                                                                                                                                                                                                                                                                                                                                                                                                                                                                                                                                                                                                                                                                                                                                                                                                                                                                                                                                                                                                                                                                                                                                                                                                                                                                                                                                                                                                                                                                                                                                                                                                                                                                                                       | 1 PC  |  | 4   | SCREW<br>4X20mm.           | (f)             | 8 PCS |
| D   | SUPPORT<br>LEG 2 | A Company of the second s | 1 PC  |  | 5   | STEEL PATCH<br>100X2mm.    |                 | 1 PC  |
| E   | SUPPORT<br>LEG 3 |                                                                                                                                                                                                                                                                                                                                                                                                                                                                                                                                                                                                                                                                                                                                                                                                                                                                                                                                                                                                                                                                                                                                                                                                                                                                                                                                                                                                                                                                                                                                                                                                                                                                                                                                                                                                                                                                                    | 1 PC  |  | 6   | WOODEN NUT                 | $\bigcirc$      | 8 PCS |
| F   | SUPPORT<br>LEG 4 |                                                                                                                                                                                                                                                                                                                                                                                                                                                                                                                                                                                                                                                                                                                                                                                                                                                                                                                                                                                                                                                                                                                                                                                                                                                                                                                                                                                                                                                                                                                                                                                                                                                                                                                                                                                                                                                                                    | 1 PC  |  | 7   | ALLEN KEY<br>M4.           |                 | 1 PC  |
|     |                  |                                                                                                                                                                                                                                                                                                                                                                                                                                                                                                                                                                                                                                                                                                                                                                                                                                                                                                                                                                                                                                                                                                                                                                                                                                                                                                                                                                                                                                                                                                                                                                                                                                                                                                                                                                                                                                                                                    |       |  |     |                            |                 |       |