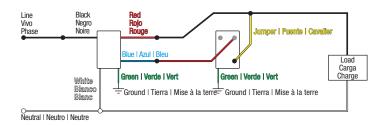

368-4493d

Image #34 — Dimmer with One Black Wire, One Red Wire, One Blue Wire, and one White Wire in a 3-Way Application with a Mechanical Switch (continued)

LUTRON

Not sure this is the correct wiring for your Lutron product?