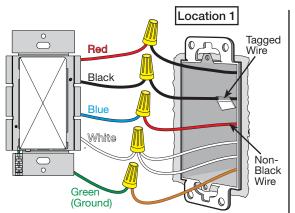

Image #34 — Dimmer with One Black Wire, One Red Wire, One Blue Wire, and one White Wire in a 3-Way Application with a Mechanical Switch

Continued on next page...

Not sure this is the correct wiring for your Lutron product?
For more information, refer to the Lutron DIY Wiring Tool or visit the Lutron Support Center.