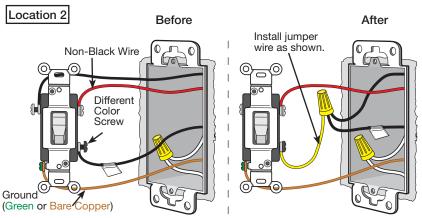

368-4493d

Image #34 — Dimmer with One Black Wire, One Red Wire, One Blue Wire, and one White Wire in a 3-Way Application with a Mechanical Switch (continued)

LUTRON

Not sure this is the correct wiring for your Lutron product?