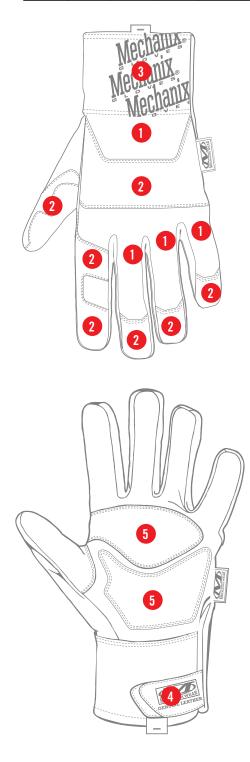

#### **FEATURES**

- 1. Suede leather provides durable protection and heat resistance.
- 2. Dual-layer knuckle band provides added durability and protection.
- 3. Extended cuff protects the wrist.
- 4. Hook and loop closure provides a secure fit.
- Genuine leather palm reinforcement panels provide added durability and protection.