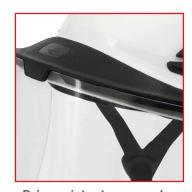

- Euro style accessory clips included
- All THRS shields designed exclusively for use with RADIANS Titanium<sup>™</sup> climbing style helmets
- Can be worn with or without Radians DCMT25-BX
- Cut-proof edgeless lens
- Compatible with glasses
- Drip resistant upper edge
- Z87.1+

THRS-C Clear PC

Euro style accessory clips included

Drip resistant upper edge