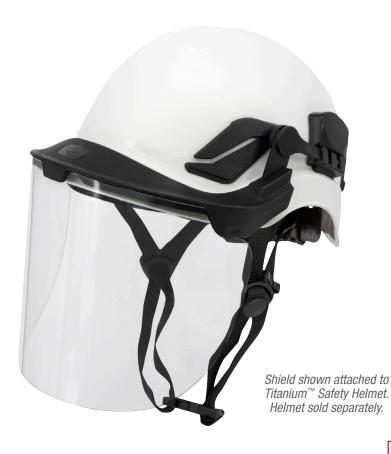

**Designed exclusively for the Titanium Safety Helmet**, the new THRS polycarbonate face shield offers adjustable bracketry compatible with Radians DCMT25-BX or can be worn independently. Accessory clips are included. The face shield is compatible with glasses, meets Z87.1+, and offers a drip resistant edge for every weather situation.

- Euro style accessory clips included
- All THRS shields designed exclusively for use with RADIANS Titanium<sup>™</sup> climbing style helmets
- Can be worn with or without Radians DCMT25-BX
- Cut-proof edgeless lens
- Compatible with glasses
- Drip resistant upper edge
- Z87.1+

THRS-C Clear PC

Euro style accessory clips included

Drip resistant upper edge