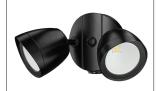

# 18002 TWO-LIGHT LED OUTDOOR ADJUSTABLE FLOODLIGHT

**FINISHES** MW - Matte White PBK - Powder Coated Black

#### 18002 PBK

- $\cdot$  Weather-resistant aluminum housing with plastic shade
- 40° Light Beam Angle
- Easy installation
- Lasts up to 50,000 hours of continuous use
- 5 year warranty

Millennium Lighting 105 Declaration Drive McDonough, GA 30253 www.millenniumlighting.com