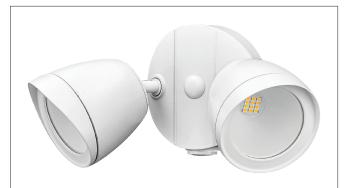

# 18002 TWO-LIGHT LED OUTDOOR ADJUSTABLE FLOODLIGHT

**FINISHES** MW - Matte White PBK - Powder Coated Black

#### DIMENSIONS

- Width 9.3″ Height 4.3″ Depth 5.4″ 4.3″ Backplate Width 4.3″ Backplate Height Weight 1.02 lbs.
- MATERIAL

Aluminum

#### GLASS

Glass

Clera

## LAMPING

1400 Lumens Color Temperature CRI LED Voltage

3000K 90 20W 120V

## CERTIFICATION

UL Rated Wet Location ETL/Energy Star Certificate

ITEM NUMBER SKU's

18002 MW 18002 PBK

18002 MW

#### 18002 PBK

- $\cdot$  Weather-resistant aluminum housing with plastic shade
- 40° Light Beam Angle
- Easy installation
- Lasts up to 50,000 hours of continuous use
- 5 year warranty

Millennium Lighting 105 Declaration Drive McDonough, GA 30253 www.millenniumlighting.com