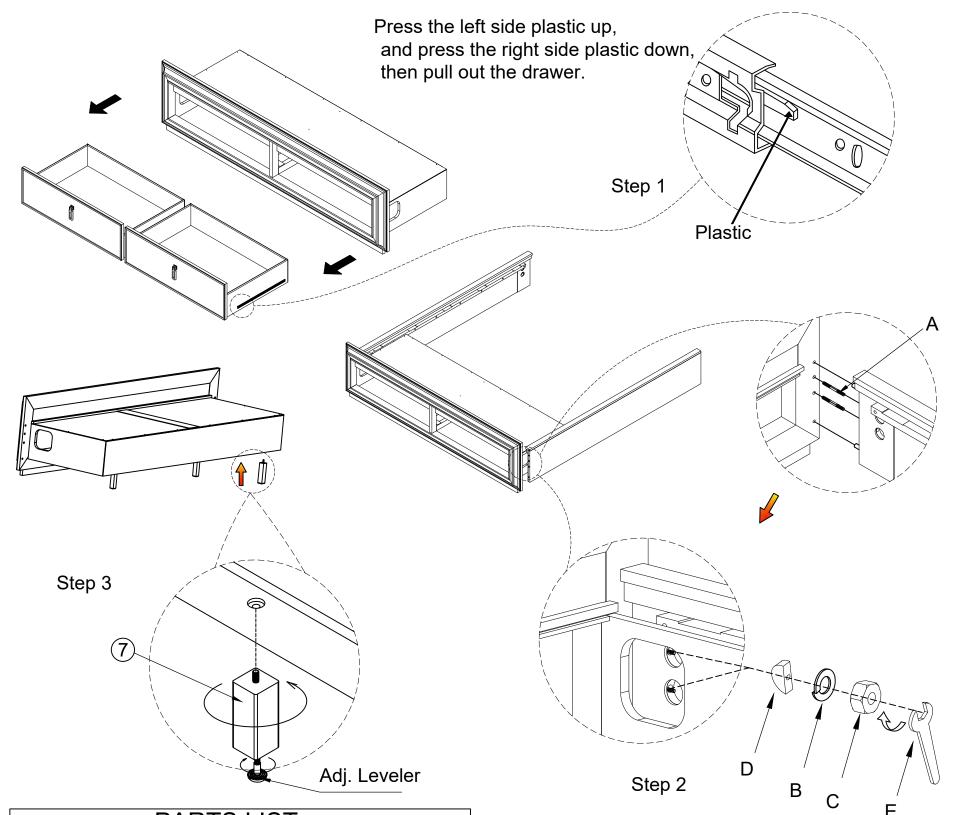

| HARDWARE LIST: |                    |                                                   |      |  |  |
|----------------|--------------------|---------------------------------------------------|------|--|--|
| No.            | Drawing            | Description                                       | Q'ty |  |  |
| Α              |                    | $\frac{5}{16}$ " x4- $\frac{1}{2}$ " Threaded rod | 8    |  |  |
| В              | ٥                  | $\frac{5}{16}$ " xØ12x3 Lock washer               | 8    |  |  |
| С              | <b>©</b>           | <sup>5</sup> <sub>16</sub> " x12 Nut              | 8    |  |  |
| D              | Ī                  | L32x13x8 Curved washer                            | 8    |  |  |
| Е              | \$                 | 12mm Hex wrench                                   | 1    |  |  |
| F              | <b>∂</b> 0000000>> | 8#1" Screw                                        | 20   |  |  |