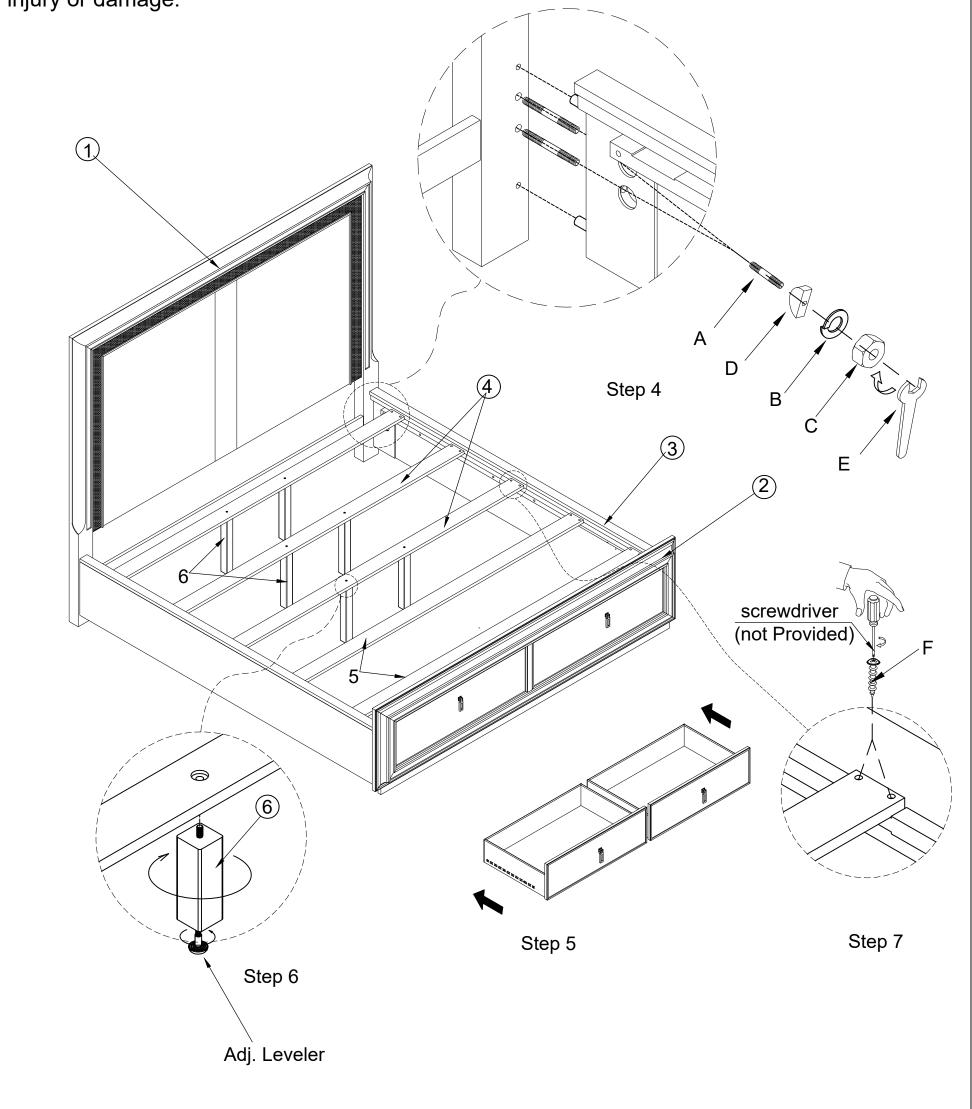

**Note:** Some furniture is heavy, it is recommended that two people assembly this item to avoid injury or damage.

| PARTS LIST: |                   |        |      |  |
|-------------|-------------------|--------|------|--|
| No.         | Description       | Sketch | Q'ty |  |
| 1           | Headboard         |        | 1    |  |
| 2           | Footboard         |        | 1    |  |
| 3           | Bed rails         |        | 2    |  |
| 4           | Wood slat         |        | 3    |  |
| 5           | Wood slat         |        | 2    |  |
| 6           | Long support leg  |        | 6    |  |
| 7           | Short support leg | 0      | 3    |  |

| HARDWARE LIST: |                    |                                                   |      |  |  |
|----------------|--------------------|---------------------------------------------------|------|--|--|
| No.            | Drawing            | Description                                       | Q'ty |  |  |
| Α              |                    | $\frac{5}{16}$ " x4- $\frac{1}{2}$ " Threaded rod | 8    |  |  |
| В              | ٥                  | $\frac{5}{16}$ " xØ12x3 Lock washer               | 8    |  |  |
| С              | <b>©</b>           | <sup>5</sup> <sub>16</sub> " x12 Nut              | 8    |  |  |
| D              | Ī                  | L32x13x8 Curved washer                            | 8    |  |  |
| Е              | \$                 | 12mm Hex wrench                                   | 1    |  |  |
| F              | <b>∂</b> 0000000>> | 8#1" Screw                                        | 20   |  |  |