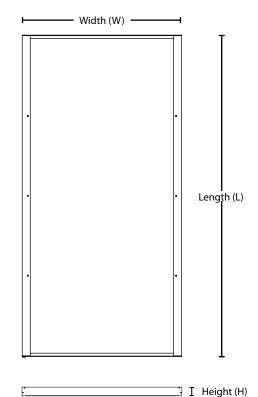

### Warranty

1-year limited system warranty standard

Project

Catalog

Туре

| Overall Dimensions |                      |                |            |  |  |  |
|--------------------|----------------------|----------------|------------|--|--|--|
| Series             | (W) Width (L) Length |                | (H) Height |  |  |  |
| TPE10SK14          | 12" (305mm)          | 47 %" (1216mm) | 2" (51mm)  |  |  |  |
| TPE10SK22          | 24" (610mm)          | 24" (610mm)    | 2" (51mm)  |  |  |  |
| TPE10SK24          | 24" (610mm)          | 47 %" (1216mm) | 2" (51mm)  |  |  |  |