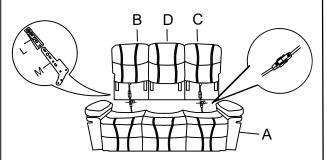

## Please follow the drawings below to assemble the item

STEP 1:Install the LSF backrest (B), Middle backrest (D),and RSF backrest (C) by align and insert the metal bracket to the metal brackets of the seat (A). Connect the wire between the backrest (B) and backrest (C) with the wires on seat (A). Please make sure the brackets are inserted all the way and secured into position.

| Parts List |                                   |          |     |
|------------|-----------------------------------|----------|-----|
| NO.        | DESCRIPTION                       | SKETCH   | QTY |
| Α          | Seat                              |          | 1PC |
| В          | Left Side Facing (LSF) Backrest   | <b>=</b> | 1PC |
| С          | Right Side Facing (RSF) Backrest  | <b>H</b> | 1PC |
| D          | Middle Backrest                   | <b>H</b> | 1PC |
| E          | Left Side Facing (LSF) WingRight  | Q        | 1PC |
| F          | Wing Right Side Facing (RSF) Wing |          | 1PC |
| G          | Plug                              | ~        | 1PC |
| Н          | Transformer                       |          | 1PC |