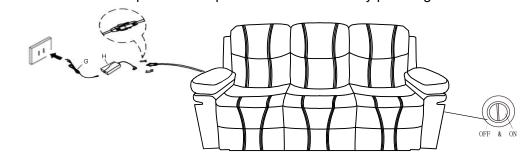

| Н          | Transformer                       |          | 1PC |

## Please follow the drawings below to assemble the item

STEP 1:Install the LSF backrest (B), Middle backrest (D),and RSF backrest (C) by align and insert the metal bracket to the metal brackets of the seat (A). Connect the wire between the backrest (B) and backrest (C) with the wires on seat (A). Please make sure the brackets are inserted all the way and secured into position.



STEP 2:Install the wings by inserting metal bracket on the LSF wing (E) into the metal bracket on the LSF backrest (B) and RSF wing (F) into the metal bracket on the RSF backrest (C).Please make sure the brackets are inserted all the way and secured into position.



STEP 3:Connect the power and open/close the footrest by pressing the button.