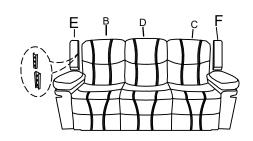

STEP 2:Install the wings by inserting metal bracket on the LSF wing (E) into the metal bracket on the LSF backrest (B) and RSF wing (F) into the metal bracket on the RSF backrest (C).Please make sure the brackets are inserted all the way and secured into position.

| Parts List |                                   |          |     |
|------------|-----------------------------------|----------|-----|
| NO.        | DESCRIPTION                       | SKETCH   | QTY |
| Α          | Seat                              |          | 1PC |
| В          | Left Side Facing (LSF) Backrest   | <b>=</b> | 1PC |
| С          | Right Side Facing (RSF) Backrest  | <b>H</b> | 1PC |
| D          | Middle Backrest                   | <b>H</b> | 1PC |
| E          | Left Side Facing (LSF) WingRight  | Q        | 1PC |
| F          | Wing Right Side Facing (RSF) Wing |          | 1PC |
| G          | Plug                              | ~        | 1PC |
| Н          | Transformer                       |          | 1PC |