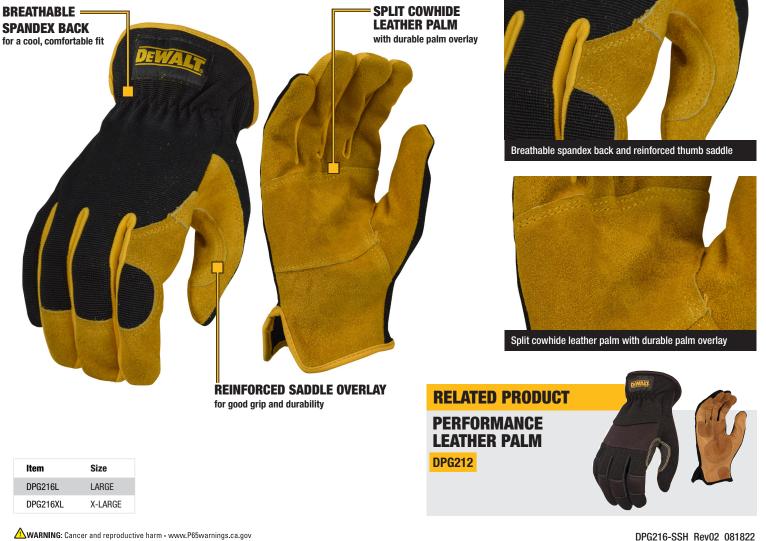

## DPG216 **RMANCE DRIVER HYBRID GLOVE**

The DEWALT DPG833 18-Gauge HPPE Cut Glove provides dexterity, comfort, visibility, and the convenience of touchscreen capability. It features a reinforced thumb saddle for added durability and a micro foam nitrile palm dip for a secure grip. Ideal for use in construction, automotive, warehousing, and general purpose.