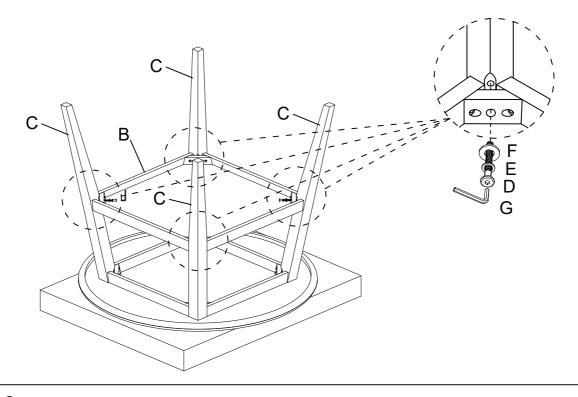

Attach Table Leg (C) to Table Top (A) using Bolt (D), Spring Washer (E) and Flat Washer (F) with Allen Wrench (G). Do not fully tighten the bolts in this step.

Attach Table Shelf (B) to Table Leg (C) using Bolt (D), Spring Washer (E) and Flat Washer (F) with Allen Wrench (G). Fully tighten all the bolts in this step.