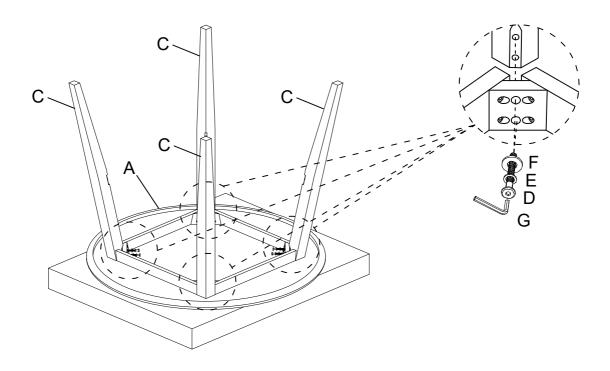

Attach Table Leg (C) to Table Top (A) using Bolt (D), Spring Washer (E) and Flat Washer (F) with Allen Wrench (G). Do not fully tighten the bolts in this step.

Attach Table Shelf (B) to Table Leg (C) using Bolt (D), Spring Washer (E) and Flat Washer (F) with Allen Wrench (G). Fully tighten all the bolts in this step.