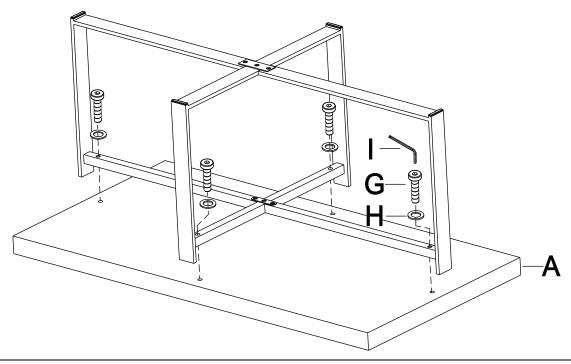

Attach assembled metal base to Marble Top (A) by Bolt (G), Flat Washer (H) and Allen Wrench (I) as shown.