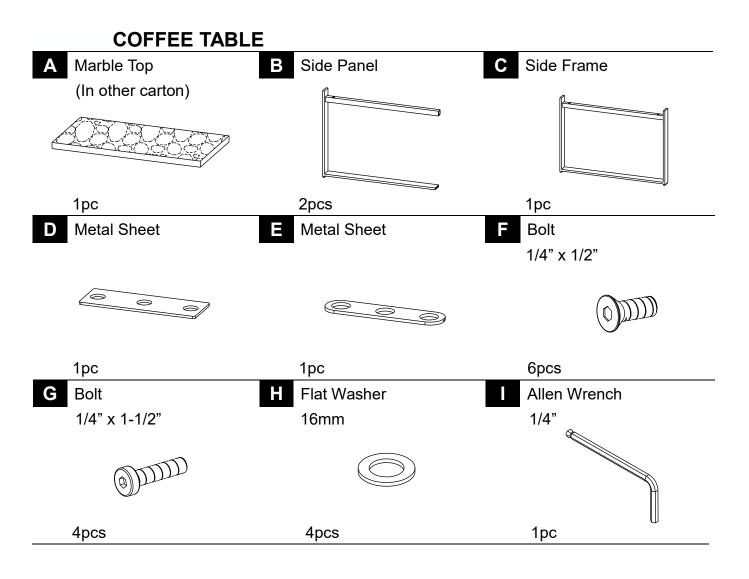

## ASSEMBLY INSTRUCTION

This page lists all the contents included in the box. Please take the time to identify the hardware as well as the individual components to this product. As you unpack and prepare for assembly, place the contents on a carpeted or padded area to protect them from damage. Attach Side Panels (B) to Side Frame (C) by Metal Sheet (D) (E), Bolt (F) and Allen Wrench (I) as shown.