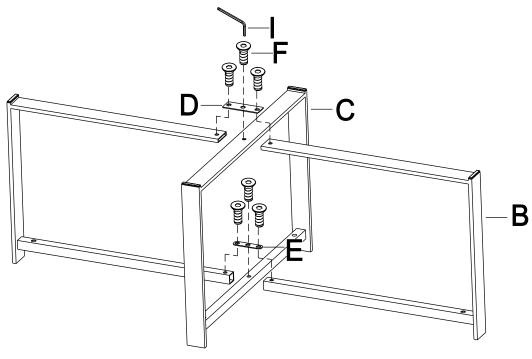

## ASSEMBLY INSTRUCTION

This page lists all the contents included in the box. Please take the time to identify the hardware as well as the individual components to this product. As you unpack and prepare for assembly, place the contents on a carpeted or padded area to protect them from damage. Attach Side Panels (B) to Side Frame (C) by Metal Sheet (D) (E), Bolt (F) and Allen Wrench (I) as shown.