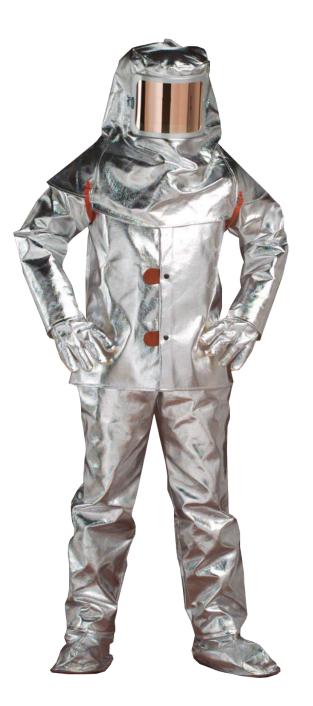

### **ALUMINIZED PARA-ARAMID BLEND SUIT**

Foundry Protection / High Radiant Heat Protection

#### 0647-AKV HOOD

- Lexan<sup>®</sup> window
- Replaceable gold film
- Heavy duty butterfly latch
  - Aluminum window bracket

### 600-AKV JACKET

- Stand up collar
- Snap front closure with
  split leather tabs
- Adjustable snap wrist
- 30" length

### 600-AKV PANT

- Snap front closure
- Belt loops
- No pockets
- 32" standard inseam