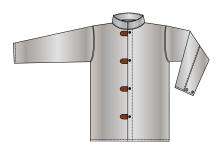

### 600-AKV JACKET

- Stand up collar
- Snap front closure with
  split leather tabs
- Adjustable snap wrist
- 30" length