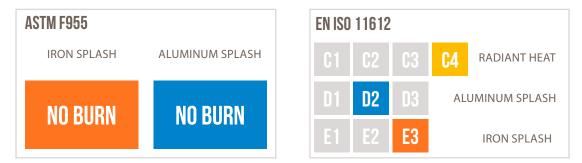

Like many of the other aluminized primary protective fabrics, it performs very well on tests for both the EN 531 (presently superseded by the EN ISO 16112), and ASTM F955 certifications. Aluminized para-aramid blend provides a high degree of protection from molten aluminum and iron splash, as well as radiant heat. However, its fiberglass content also makes it protective against high contact heat, withstanding temperatures of 400-600° F.

### **FABRIC DATA & CERTIFICATIONS**