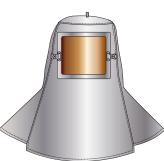

#### 0647-AKV HOOD

- Lexan<sup>®</sup> window
- Replaceable gold film
- Heavy duty butterfly latch
  - Aluminum window bracket