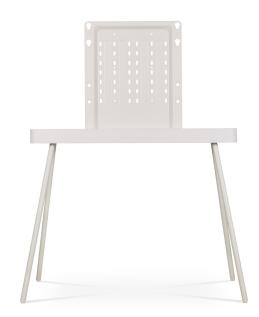

## FS22GA

**OLED Gallery Floor Stand** 

Compatible with the following 2024 TV's: 48/42 OLED C4 Series

Compatible with the following 2023 TV's: 48/42 OLED C3 Series

## A Stand Made For You

Place your TV anywhere you desire with a center-mounted floor stand that's made to enhance the look of your home.

| Specifications              |                            |
|-----------------------------|----------------------------|
| KEY FEATURES                |                            |
| Size                        | For 48/42" only            |
| Color                       | Calming Beige              |
| FS22GB DIMENSIONS / WEIGHTS |                            |
| Product Dimensions (WxHxD)  | 28.15" x 37.28" x 16.77"   |
| Shipping Dimensions (WxHxD) | 31.57" x 6.50" x 20.47"    |
| Product Weight              | 14.77 lbs                  |
| Shipping Weight             | 19.84 lbs                  |
| WARRANTY / UPC              |                            |
| Limited Warranty            | 1 Year Limited Replacement |
| UPC                         | 195174037584               |
|                             |                            |