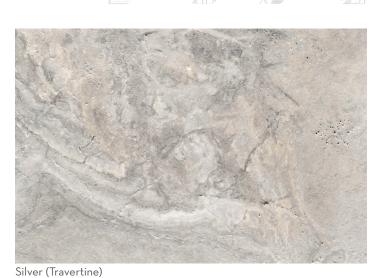

OUTDOOR

INDOOR

Versailles Set Available in all

Presidio and Silver. Sizes Include: 16x24 1 pc 8x16 1 pc 16x16 2 pcs 8x8 2 pcs

RESIDENTIAL

FLOOR / WALL

Presidio (Limestone)

Pendio (Travertine)