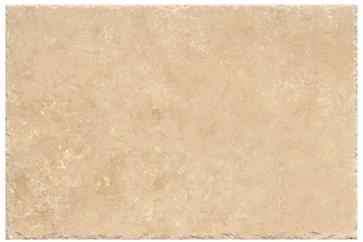

OUTDOOR

INDOOR

Versailles Set Available in all

Presidio and Silver. Sizes Include: 16x24 1 pc 8x16 1 pc 16x16 2 pcs 8x8 2 pcs

RESIDENTIAL

FLOOR / WALL

Presidio (Limestone)

Pendio (Travertine)