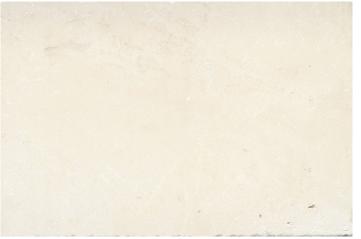

OUTDOOR

INDOOR

Versailles Set Available in all

Presidio and Silver. Sizes Include: 16x24 1 pc 8x16 1 pc 16x16 2 pcs 8x8 2 pcs

RESIDENTIAL

FLOOR / WALL

Presidio (Limestone)

Pendio (Travertine)