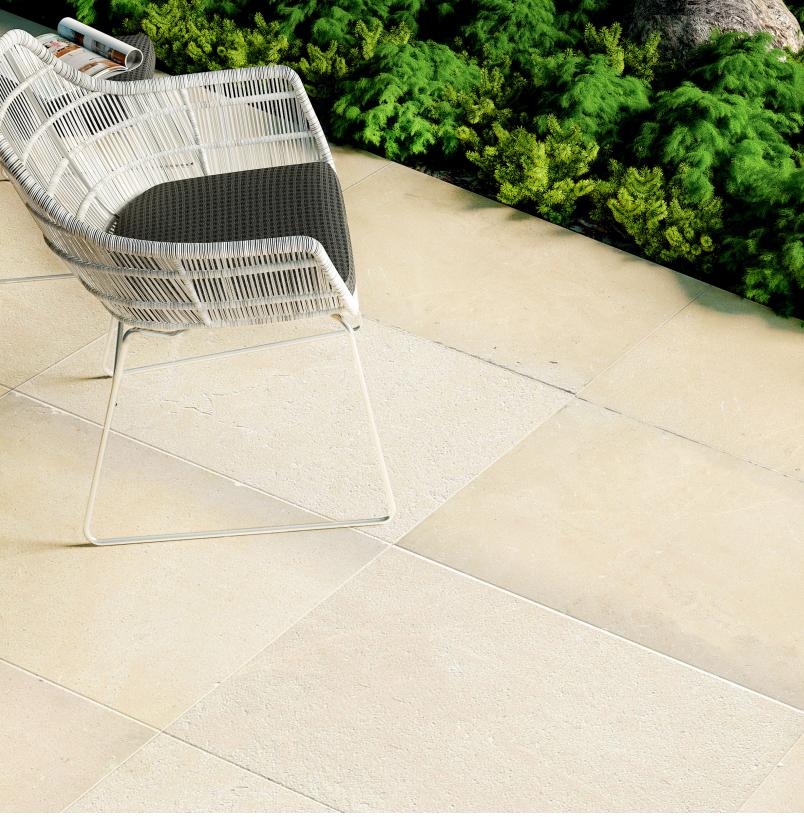

Extra in every way, Extero<sup>™</sup> natural stone pavers are perfect for outdoor spaces that seek the ideal finishing touch. Whether you are looking for the subtle beauty of limestone or the earthy look of travertine, Extero has you covered. Available as stand-alone tiles or as a Versailles pattern set.

OUTDOOR

INDOOR

Versailles Set Available in all

Presidio and Silver. Sizes Include: 16x24 1 pc 8x16 1 pc 16x16 2 pcs 8x8 2 pcs

RESIDENTIAL

FLOOR / WALL

Presidio (Limestone)

Pendio (Travertine)