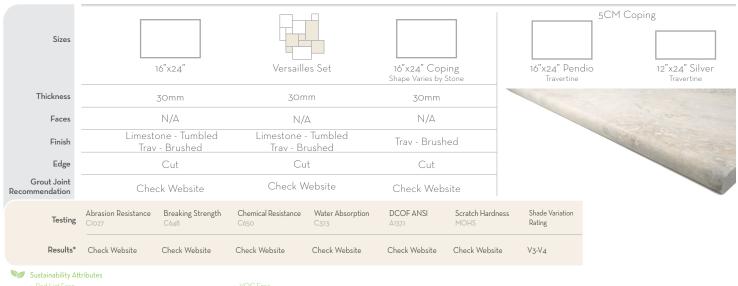

OUTDOOR

INDOOR

Versailles Set Available in all

Presidio and Silver. Sizes Include: 16x24 1 pc 8x16 1 pc 16x16 2 pcs 8x8 2 pcs

RESIDENTIAL

FLOOR / WALL

Presidio (Limestone)

Pendio (Travertine)