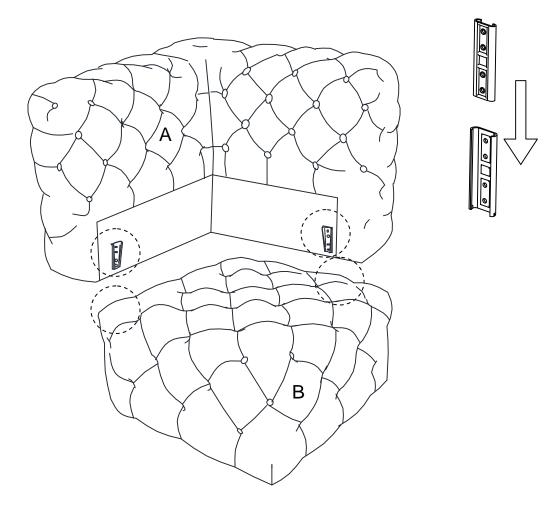

# **ASSEMBLY INSTRUCTION**

### **TUFTED CORNER**

A Back Frame

B Seat Frame

1pc 1pc

This page lists all the contents included in the box. As you unpack and prepare for assembly, place the contents on a carpeted or padded area to protect them from damage.