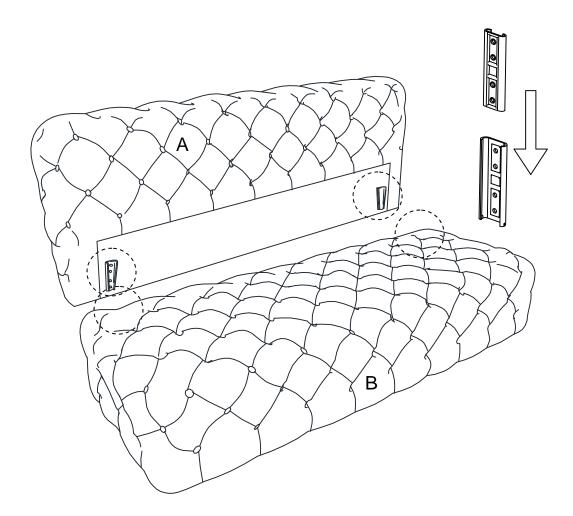

### **TUFTED ARMLESS SOFA**

A Back Frame

B Seat Frame

1pc 1pc

This page lists all the contents included in the box. As you unpack and prepare for assembly, place the contents on a carpeted or padded area to protect them from damage.

### **TUFTED CORNER**

A Back Frame

B Seat Frame

1pc 1pc

This page lists all the contents included in the box. As you unpack and prepare for assembly, place the contents on a carpeted or padded area to protect them from damage.