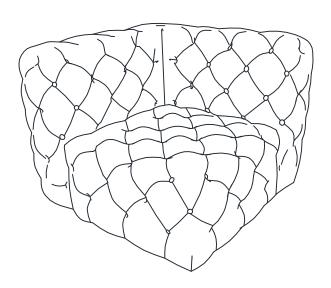

# **ASSEMBLY INSTRUCTION**

### **TUFTED CORNER**

A Back Frame

B Seat Frame

1pc 1pc

This page lists all the contents included in the box. As you unpack and prepare for assembly, place the contents on a carpeted or padded area to protect them from damage.