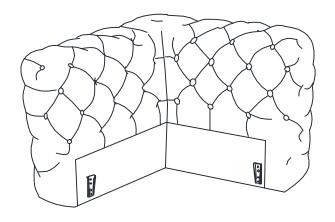

# **ASSEMBLY INSTRUCTION**

### **TUFTED CORNER**

A Back Frame

B Seat Frame

1pc 1pc

This page lists all the contents included in the box. As you unpack and prepare for assembly, place the contents on a carpeted or padded area to protect them from damage.