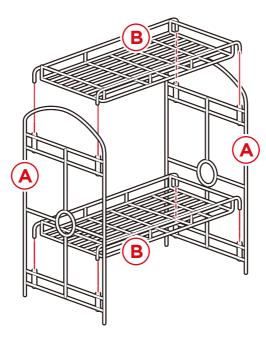

## **PARTS**

#### PRODUCT ASSEMBLY

Please retain these instructions for future reference.

Insert two part B shelves into the designated slots on two part A sides.

Question about your product? We're here to help. Visit us at: