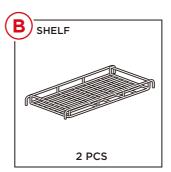

## **PARTS**

#### PRODUCT ASSEMBLY

Please retain these instructions for future reference.

Insert two part B shelves into the designated slots on two part A sides.

Question about your product? We're here to help. Visit us at: