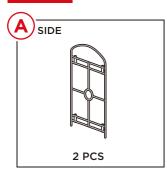

## **PARTS**

#### PRODUCT ASSEMBLY

Please retain these instructions for future reference.

Insert two part B shelves into the designated slots on two part A sides.

Question about your product? We're here to help. Visit us at: