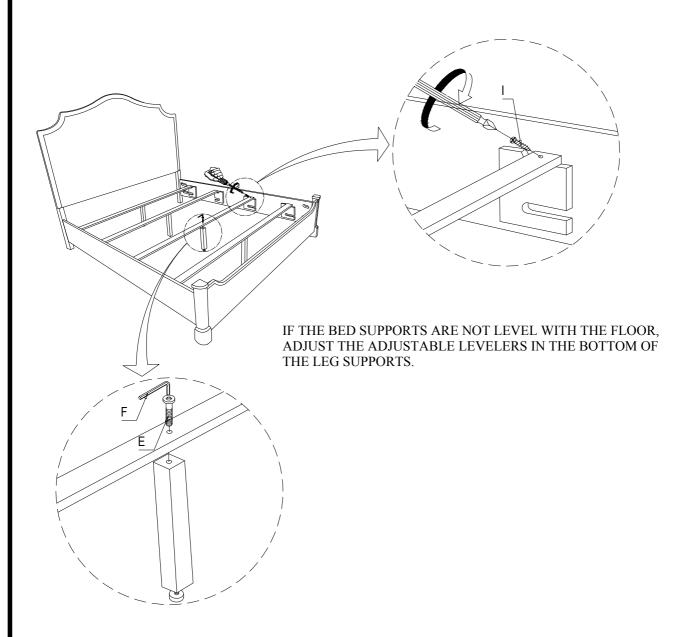

#### **STEP 2:**

PLACE SLATS IN THE WOOD RAIL BRACKET FOUND INSIDE THE SIDE RAILS USING SCREW (I) AND TIGHTEN WITH SCREW DRIVER (NOT INCLUDED).

ATTACH SUPPORT LEGS TO SLATS, FIX WITH ALLEN BOLT (D) AND TIGHTEN USING ALLEN KEY L4 (F).