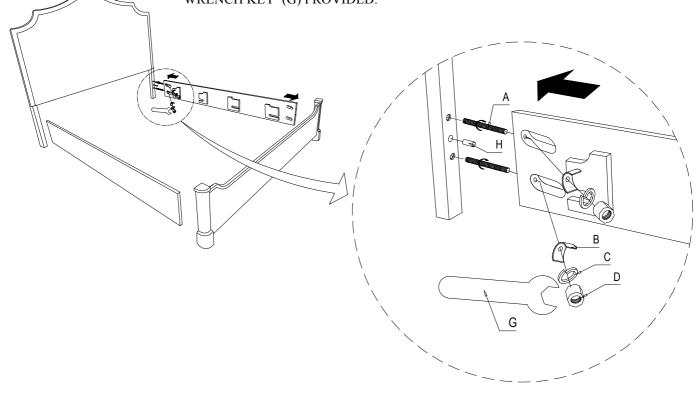

### STEP 1:

INSERT CONNECTING BOLT (A) & DOWEL (H) TO INSERT THAT ARE FIXED IN HEADBOARD (1) AND FOOTBOARD (2). PLACE SIDE RAILS (3) IN POSITION USING THE HALFMOON WASHER (B), SPRING WASHER (C), HEX BOLT (D) USING WRENCH KEY (G) PROVIDED.