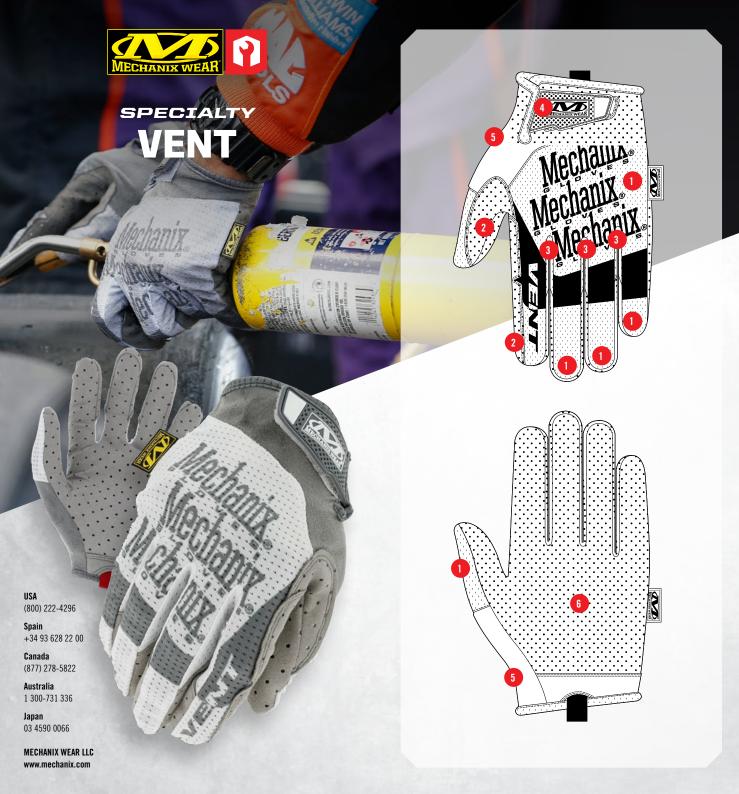

## **SPECIALTY HAND PROTECTION**

The Specialty Vent glove provides working hands with evaporative cooling on those sauna-like workdays with its fully ventilated design. The fully perforated palm combines with a breathable mesh back-of-hand to circulate air throughout the entire glove and keep your hands cool and comfortable while you work. Perforated synthetic leather reinforces high-wear areas of the thumb and index finger for added durability when using hand tools. The low-profile wrist closure creates a seamless fit to the wrist, while the micro-fleece thumb panel serves as a convenient place to wipe the sweat falling from your brow.

## **FEATURES**

- Lightweight mesh eliminates heat build-up.
- Perforated thumb and index finger reinforcement.
- 3 Perforated finger fourchettes.
- 4 Low-profile Thermal Plastic Rubber (TPR) hook and loop closure provides a secure fit to the wrist.
- Micro-fleece sweat wipe.
- 6 Fully perforated palm allows for maximum airflow.