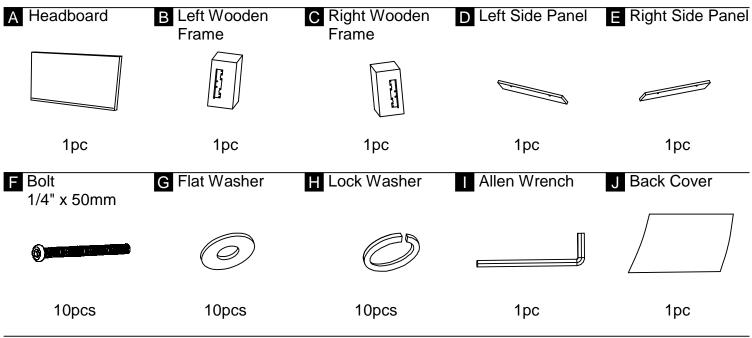

## TUFTED WINGBACK FULL/QUEEN/KING HEADBOARD

This page lists all the contents included in the box. Please take the time to identify the hardware as well as the individual components to this product. As you unpack and prepare for assembly, place the contents on a carpeted or padded area to protect them from damage.