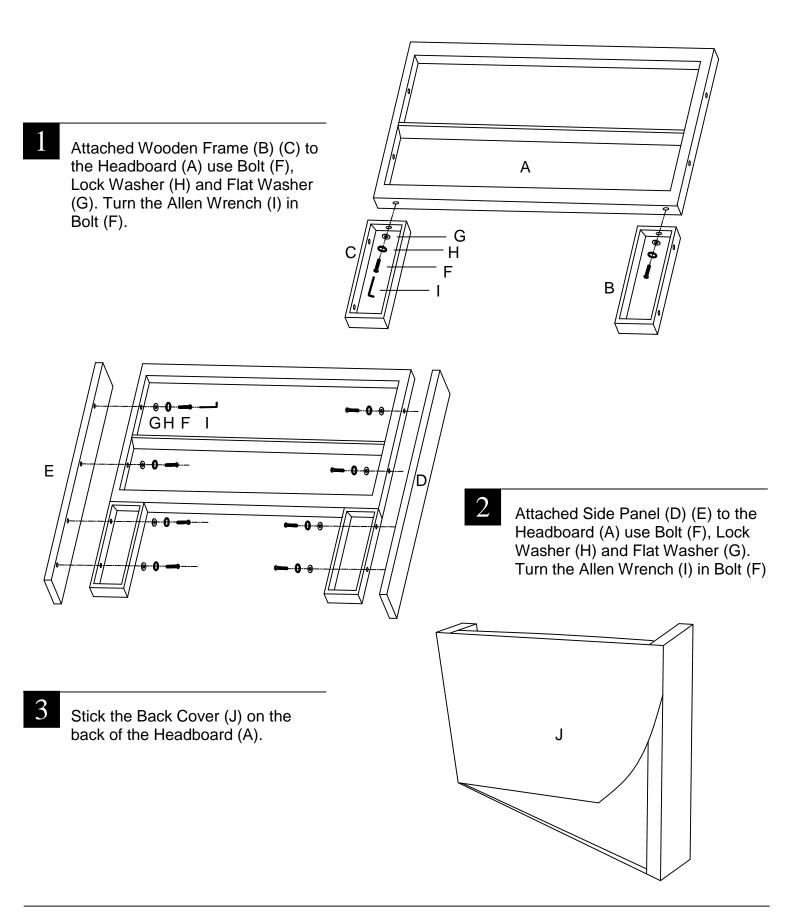

## ASSEMBLY INSTRUCTION

## TUFTED WINGBACK FULL/QUEEN/KING HEADBOARD





This page lists all the contents included in the box. Please take the time to identify the hardware as well as the individual components to this product. As you unpack and prepare for assembly, place the contents on a carpeted or padded area to protect them from damage.



## Cleaning & Care

Treat surface with care. Surface is resistant to scratches but is not scratch resistant. Clean surfaces with a dry or damp soft cloth. Do not use abrasive cleaners. Hardware may loosen over time. Periodically check that all connections are tight.