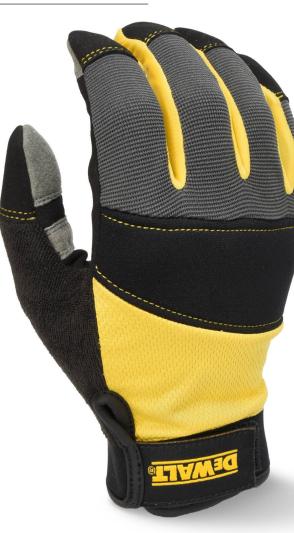

## **DPG215**

PERFORMANCE FULL FINGER

Double Palm Overlay

SecureFit™ Wrist Closure

Terry Cloth Brow Wipe

Neoprene Knuckle

| Product Code | DPG215L EU    |
|--------------|---------------|
| Barcode      | 0674326273976 |
| Size         | Large / 9     |