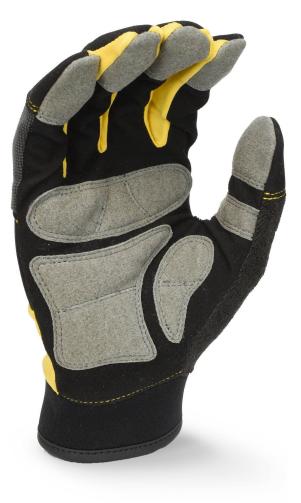

## **DPG215**

PERFORMANCE FULL FINGER

Double Palm Overlay

SecureFit™ Wrist Closure

Terry Cloth Brow Wipe

Neoprene Knuckle

| Product Code | DPG215L EU    |
|--------------|---------------|
| Barcode      | 0674326273976 |
| Size         | Large / 9     |