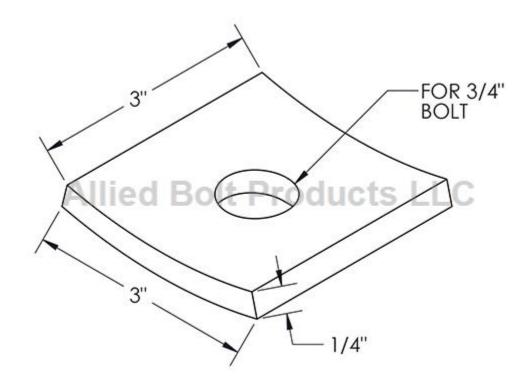

### CURVED WASHER 3" X 3" X 13/16" HOLE X 1/4" THICK

• Used under the heads of bolts, nuts, and other threaded products to provide a broader bearing surface and increase the compression grip of the tightened nut.

- Bent at a 4-1/2" radius to fit the contour of poles.
- Stamped from AISI 1018 Steel.

#244

• Hot dip galvanized to meet ASTM Specification A153.

| PART # | DESCRIPTION                                         | PACKAGE<br>QTY. | CARTON<br>QTY. | CARTON<br>WT. |
|--------|-----------------------------------------------------|-----------------|----------------|---------------|
| 244    | CURVED WASHER 3" X 3" X 13/16" HOLE<br>X 1/4" THICK | 50              | 2              | 54            |