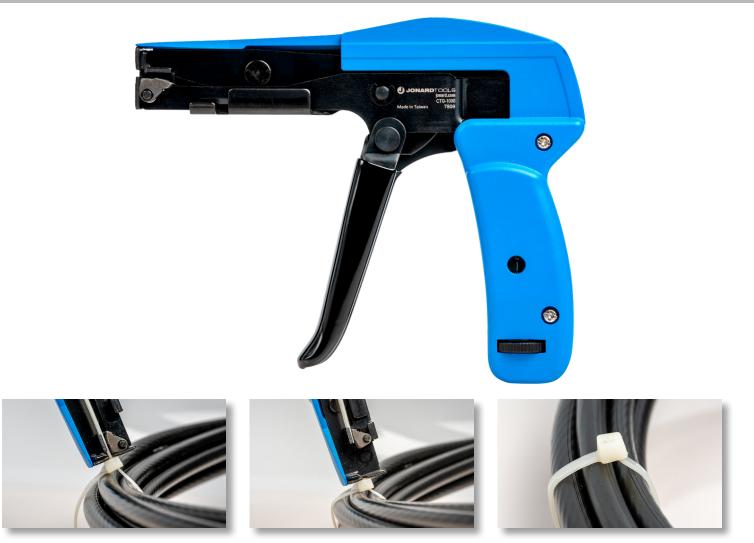

J

Designed with an all metal construction, this cable tie gun is perfect for cutting standard and heavy-duty cable ties flush, preventing sharp edges from occurring. This cable tie gun also features the following:

- Cuts cable ties and zip ties up to 1/4" (6.35 mm) wide flush to the surface •
- Tension adjustment knob with 4 tension levels (0 3) to prevent excess tightening on cables
- Automatically flush cuts cable ties when the set tension is reached
- Made from precision engineered parts for smooth operation •
- Ergonomic handle design makes it comfortable and easy to use
- Lifetime Warranty •