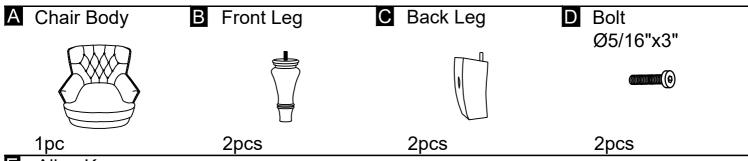

## **ASSEMBLY INSTRUCTION**

## **TUFTED ACCENT CHAIR**

Allen Key M5

1pc

This page lists all the contents included in the box. Please take the time to identify the hardware as well as the individual components to this product. As you unpack and prepare for assembly, place the contents on a carpeted or padded area to protect them from damage. 1 Assemble Front Leg (B) to Chair Body (A) and rotate them, then assemble Back Leg (C) to Chair Body (A) using Bolt (D) by Allen Key (E) as below shown.