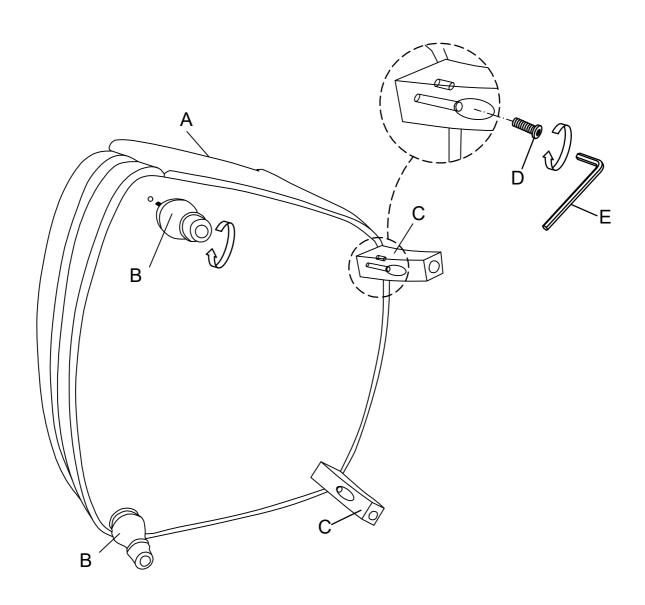

## **TUFTED ACCENT CHAIR**

Allen Key M5

1pc

This page lists all the contents included in the box. Please take the time to identify the hardware as well as the individual components to this product. As you unpack and prepare for assembly, place the contents on a carpeted or padded area to protect them from damage. 1 Assemble Front Leg (B) to Chair Body (A) and rotate them, then assemble Back Leg (C) to Chair Body (A) using Bolt (D) by Allen Key (E) as below shown.