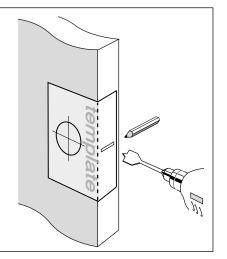

## Step 1.

- Fold template where indicated.
- Position template on door edge at desired latch height.
- Firmly hold template and mark latch height and handle fixing holes at 60mm backset (refer template)
- Measure door thickness and mark centre.
- Drill 25mm (1") latch hole. Note: it is important to drill this hole squarely
- Drill one 50mm (2") hole or one 54mm (2 1/8") hole through door face at required backset as marked on template

Carefully follow these instructions when installing. Screws to be tightened to a recommended 2.5Nm torque. NOTE:

Mark centre-line of latch hole

Mark centre-line latch hole