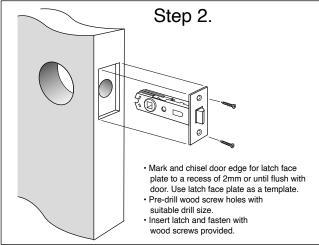

## Step 1.

- Fold template where indicated.
- Position template on door edge at desired latch height.
- Firmly hold template and mark latch height and handle fixing holes at 60mm backset (refer template)
- Measure door thickness and mark centre.
- Drill 25mm (1") latch hole. Note: it is important to drill this hole squarely
- Drill one 50mm (2") hole or one 54mm (2 1/8") hole through door face at required backset as marked on template