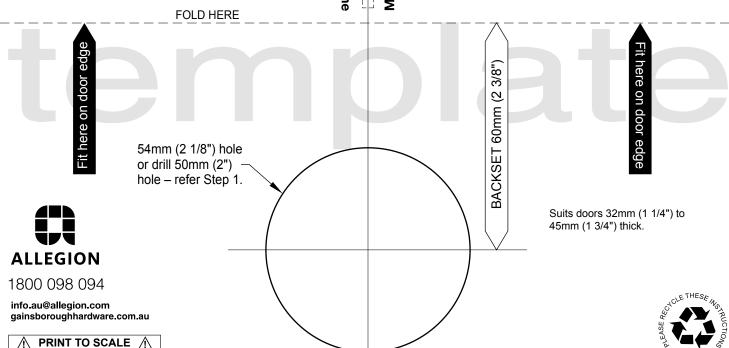

## Step 1.

- Fold template where indicated.
- Position template on door edge at desired latch height.
- Firmly hold template and mark latch height and handle fixing holes at 60mm backset (refer template)
- Measure door thickness and mark centre.
- Drill 25mm (1") latch hole. Note: it is important to drill this hole squarely
- Drill one 50mm (2") hole or one 54mm (2 1/8") hole through door face at required backset as marked on template