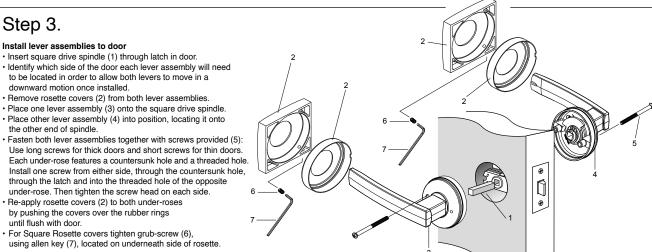

## Installation Instructions for **Neue Series Passage Leversets**

## Step 1.

- Fold template where indicated.
- Position template on door edge at desired latch height.
- Firmly hold template and mark latch height and handle fixing holes at 60mm backset (refer template)
- Measure door thickness and mark centre.
- Drill 25mm (1") latch hole. Note: it is important to drill this hole squarely
- Drill one 50mm (2") hole or one 54mm (2 1/8") hole through door face at required backset as marked on template







Carefully follow these instructions when installing. Screws to be tightened to a recommended 2.5Nm torque. NOTE:

Mark centre-line of latch hole

Mark centre-line latch hole