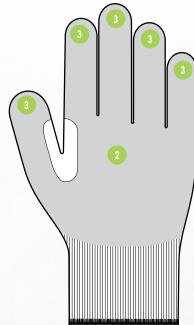

### **COATED CUT RESISTANT GLOVES**

Crafted with an 18-gauge HPPE blended shell, the SpeedKnit™ S25EP33 provides supreme cut protection without sacrificing sensitivity or fit. Featuring a sandy nitrile palm coating with a reinforced thumb saddle this glove maintains grip in oily and wet work conditions and is ANSI cut level A5 and ANSI abrasion level 4 certified.

#### **FEATURES**

- 18-gauge HPPE blended shell meets an ANSI A5 cut resistance standard.
- Sandy nitrile palm coating is ANSI abrasion level 4 resistant.
- Touchscreen capable palm coating.
- Reinforced thumb saddle for added durability.