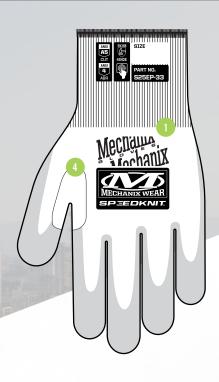

### **COATED CUT RESISTANT GLOVES**

Crafted with an 18-gauge HPPE blended shell, the SpeedKnit™ S25EP33 provides supreme cut protection without sacrificing sensitivity or fit. Featuring a sandy nitrile palm coating with a reinforced thumb saddle this glove maintains grip in oily and wet work conditions and is ANSI cut level A5 and ANSI abrasion level 4 certified.

#### **FEATURES**

- 18-gauge HPPE blended shell meets an ANSI A5 cut resistance standard.
- Sandy nitrile palm coating is ANSI abrasion level 4 resistant.
- Touchscreen capable palm coating.
- Reinforced thumb saddle for added durability.