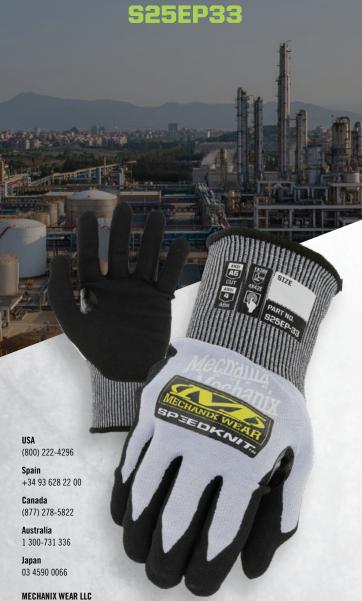

# SPEDKNIT

www.mechanix.com

### **COATED CUT RESISTANT GLOVES**

Crafted with an 18-gauge HPPE blended shell, the SpeedKnit™ S25EP33 provides supreme cut protection without sacrificing sensitivity or fit. Featuring a sandy nitrile palm coating with a reinforced thumb saddle this glove maintains grip in oily and wet work conditions and is ANSI cut level A5 and ANSI abrasion level 4 certified.

#### **FEATURES**

- 18-gauge HPPE blended shell meets an ANSI A5 cut resistance standard.
- Sandy nitrile palm coating is ANSI abrasion level 4 resistant.
- Touchscreen capable palm coating.
- Reinforced thumb saddle for added durability.