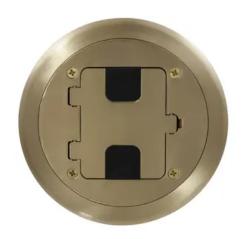

# Floor Boxes, Residential Series, Brass Finish Flange and Door

By Bryant Catalog # RF406BP

Floor Boxes, Residential Series, Brass Finish Flange and Door

#### **Features**

- Cut box after pour for height adjustment
- Pre-assembled flange, cover and leveling ring
- Recessed receptacle minimizes plug protrusion