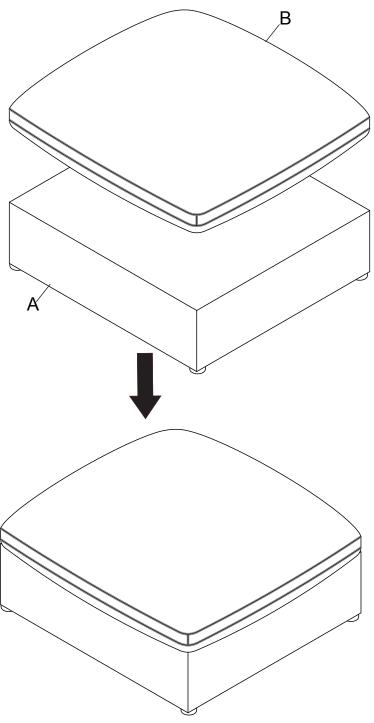

ASSEMBLY INSTRUCTION

## E956OT OTTOMAN A Seat Frame B Seat Cushion C Leg 1pc 1pc 1pc 4pcs D Screw Ф5/32"x2" E Screwdriver (Not provided)

1pc



4pcs

This page lists all the contents included in the box. Please take the time to identify the hardware as well as the individual components to this product. As you unpack and prepare for assembly, place the contents on a carpeted or padded area to protect them from damage.

Put the Seat Frame (A) on a smooth flat surface and please flip over the Seat Frame (A), then take out the Seat Cushion (B) & Leg (C) & Screw (D) from the bottom of it.



Please flip over the Seat Frame (A) on a smooth flat surface. Attach the Leg (C) to it using Screw (D) by Screwdriver (E) as below shown.



3 Put the Seat Cushion (B) on Seat Frame (A) as below shown.



## Cleaning & Care

Treat surface with care. Surface is resistant to scratches but is not scratch resistant. Clean surfaces with a dry or damp soft cloth. Do not use abrasive cleaners. Hardware may loosen over time. Periodically check that all connections are tight.

## MORE SELECTION STYLE

SSS 11 Seater U Shape Sectional E956CE x 7 + E956CR x 4



LSL 9 Seater L Shape Sectional E956CE x 5 + E956CR x 4



LS 6 Seater L Shape Sectional E956CE x 3 + E956CR x 3



Chaise Sectional with 1 Ottoman E956CE x 2 + E956CR x 2 + E956OT



E956CE + E956CR x 2



SS 7 Seater L Shape Sectional E956CE x 4 + E956CR x 3



LL 5 Seater L Shape Sectional E956CE x 2 + E956CR x 3



U Shape with 2 Ottoman E956CE x 2 + E956CR x 2 + E956OT x 2



Chaise Sectional with 1 Ottoman E956CE x 2 + E956CR x 2 + E956O