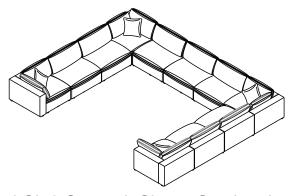

## MORE SELECTION STYLE

SSS 11 Seater U Shape Sectional E956CE x 7 + E956CR x 4

LSL 9 Seater L Shape Sectional E956CE x 5 + E956CR x 4

LS 6 Seater L Shape Sectional E956CE x 3 + E956CR x 3

Chaise Sectional with 1 Ottoman E956CE x 2 + E956CR x 2 + E956OT