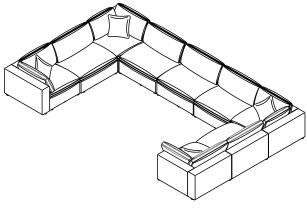

## MORE SELECTION STYLE

SSS 11 Seater U Shape Sectional E956CE x 7 + E956CR x 4

LSL 9 Seater L Shape Sectional E956CE x 5 + E956CR x 4

LS 6 Seater L Shape Sectional E956CE x 3 + E956CR x 3

Chaise Sectional with 1 Ottoman E956CE x 2 + E956CR x 2 + E956OT