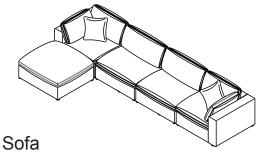

E956CE + E956CR x 2

SS 7 Seater L Shape Sectional E956CE x 4 + E956CR x 3

LL 5 Seater L Shape Sectional E956CE x 2 + E956CR x 3

U Shape with 2 Ottoman E956CE x 2 + E956CR x 2 + E956OT x 2

Chaise Sectional with 1 Ottoman E956CE x 2 + E956CR x 2 + E956OT