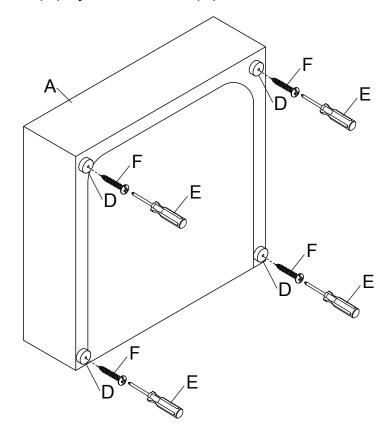

Put the Seat Frame (A) on a smooth flat surface and please flip over the Seat Frame (A), then take out the Seat Cushion (B) & Leg (C) & Screw (D) from the bottom of it.

Please flip over the Seat Frame (A) on a smooth flat surface. Attach the Leg (C) to it using Screw (D) by Screwdriver (E) as below shown.