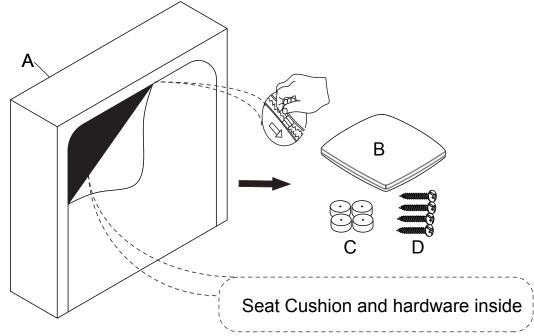

## E956OT OTTOMAN A Seat Frame B Seat Cushion C Leg 1pc 1pc 1pc 4pcs D Screw Ф5/32"x2" E Screwdriver (Not provided)

1pc

4pcs

This page lists all the contents included in the box. Please take the time to identify the hardware as well as the individual components to this product. As you unpack and prepare for assembly, place the contents on a carpeted or padded area to protect them from damage.

Put the Seat Frame (A) on a smooth flat surface and please flip over the Seat Frame (A), then take out the Seat Cushion (B) & Leg (C) & Screw (D) from the bottom of it.

Please flip over the Seat Frame (A) on a smooth flat surface. Attach the Leg (C) to it using Screw (D) by Screwdriver (E) as below shown.