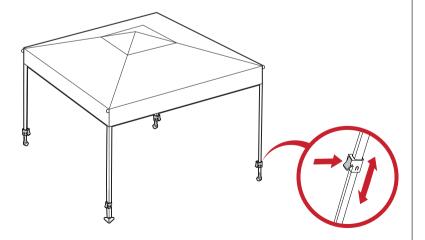

Drape part A canopy over part B frame.

Make sure to secure the corners with the attached adhesive strips.

Push the tabs on the legs and extend to your desired height.

Secure with four part C ropes and eight part D stakes.