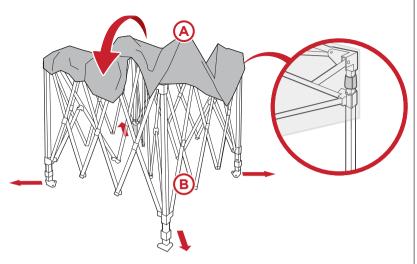

Drape part A canopy over part B frame.

Make sure to secure the corners with the attached adhesive strips.

Push the tabs on the legs and extend to your desired height.

Secure with four part C ropes and eight part D stakes.