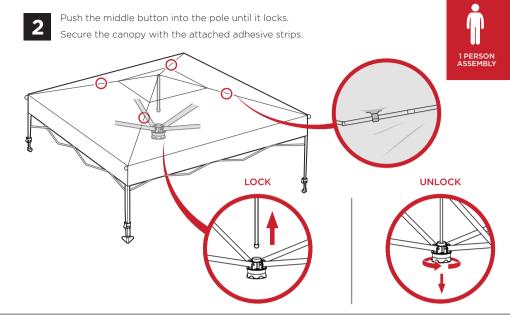

Drape part A canopy over part B frame.

Make sure to secure the corners with the attached adhesive strips.

Push the tabs on the legs and extend to your desired height.

Secure with four part C ropes and eight part D stakes.