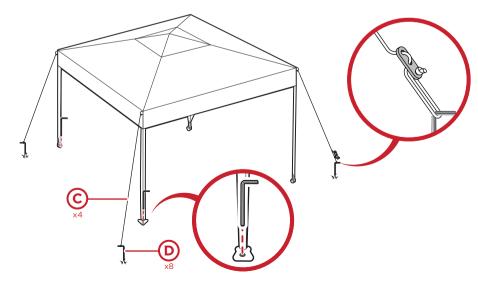

Drape part A canopy over part B frame.

Make sure to secure the corners with the attached adhesive strips.

Push the tabs on the legs and extend to your desired height.

Secure with four part C ropes and eight part D stakes.