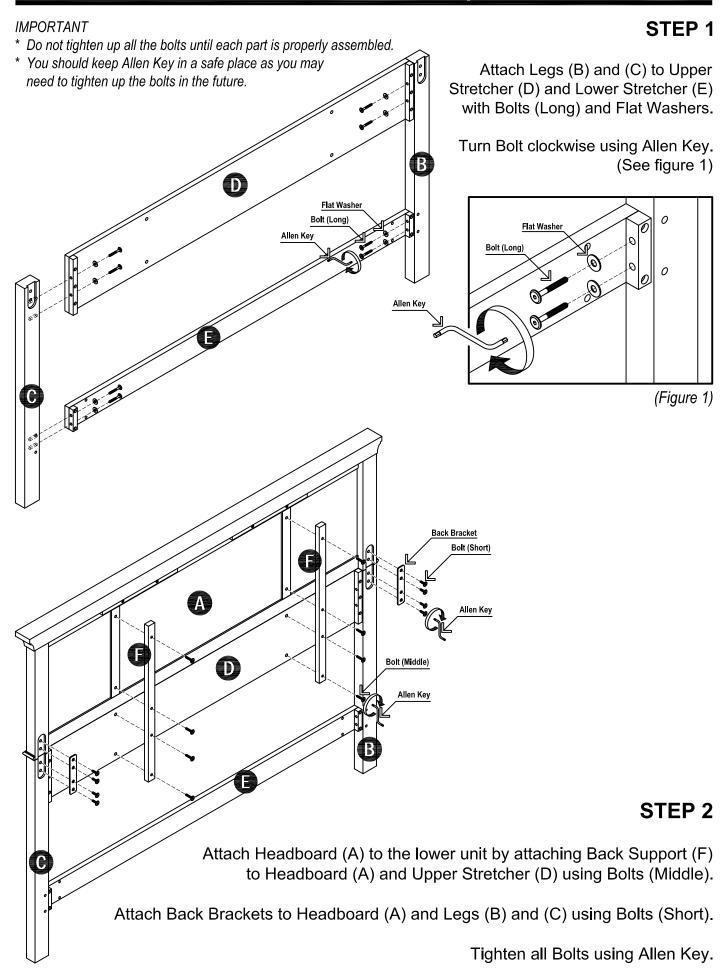

### 88 5530 501

### Naples Queen Headboard

#### **IMPORTANT NOTE**

Carefully remove all the parts from the carton and put them individually on a soft cloth to prevent scratches or other damage occuring to the parts.

We have taken great care in the design of this product and request that you carefully and strictly follow our assembly instructions to ensure a completed product as it was designed.





Home Styles Consumer Assistance: www.homestyles-furniture.com, servicedesk@homestyles-furniture.com, 888-680-7460, 877-831-0319

### Assembly Instructions 2/2



# **VERY IMPORTANT!!**

### **CARE INSTRUCTIONS**

### **NEVER-**

USE GLASS CLEANERS ON FINISHED FURNITURE. AMMONIA WILL CHEMICALLY ATTACK THE LACQUER.

### **NEVER-**

ALLOW LIQUIDS OF ANY KIND TO REMAIN ON THE FURNITURE. ABSORPTION CAUSES WOOD TO WARP AND SPLIT AND FINISHES TO DELAMINATE.

DO NOT WRITE DIRECTLY ON SURFACE.



PREVENT MARKING

DO NOT PLACE IN DIRECT SUNLIGHT.



PREVENT FADING

DO NOT USE COMMERCIAL WAXES AND POLISHES.



PREVENT YELLOWING

DO NOT PLACE HOT OBJECTS ON SURFACE.



PREVENT FINISH DAMAGE

DO NOT
USE
RUBBER (
BASED
PLACE MATS

PREVENT DISCOLORING

## TO CLEAN

USE A SOFT CLOTH MOISTENED IN LEMON OIL POLISH OR LUKEWARM SOAP AND WATER, THEN BUFF WITH A DRY CLEAN CLOTH.



Home Styles will provide replacements free of charge for missing or damaged hardware or