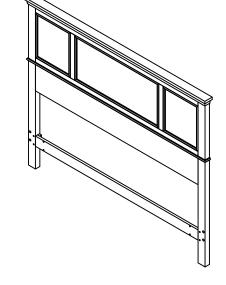

### 88 5530 501

### Naples Queen Headboard

#### **IMPORTANT NOTE**

Carefully remove all the parts from the carton and put them individually on a soft cloth to prevent scratches or other damage occuring to the parts.

We have taken great care in the design of this product and request that you carefully and strictly follow our assembly instructions to ensure a completed product as it was designed.





Home Styles Consumer Assistance: www.homestyles-furniture.com, servicedesk@homestyles-furniture.com, 888-680-7460, 877-831-0319

### Assembly Instructions 2/2



# **VERY IMPORTANT!!**

### **CARE INSTRUCTIONS**

### **NEVER-**

USE GLASS CLEANERS ON FINISHED FURNITURE. AMMONIA WILL CHEMICALLY ATTACK THE LACQUER.

### **NEVER-**

ALLOW LIQUIDS OF ANY KIND TO REMAIN ON THE FURNITURE. ABSORPTION CAUSES WOOD TO WARP AND SPLIT AND FINISHES TO DELAMINATE.

DO NOT WRITE DIRECTLY ON SURFACE.



PREVENT MARKING

DO NOT PLACE IN DIRECT SUNLIGHT.



PREVENT FADING

DO NOT USE COMMERCIAL WAXES AND POLISHES.



PREVENT YELLOWING

DO NOT PLACE HOT OBJECTS ON SURFACE.



PREVENT FINISH DAMAGE

DO NOT
USE
RUBBER (
BASED
PLACE MATS

PREVENT DISCOLORING

## TO CLEAN

USE A SOFT CLOTH MOISTENED IN LEMON