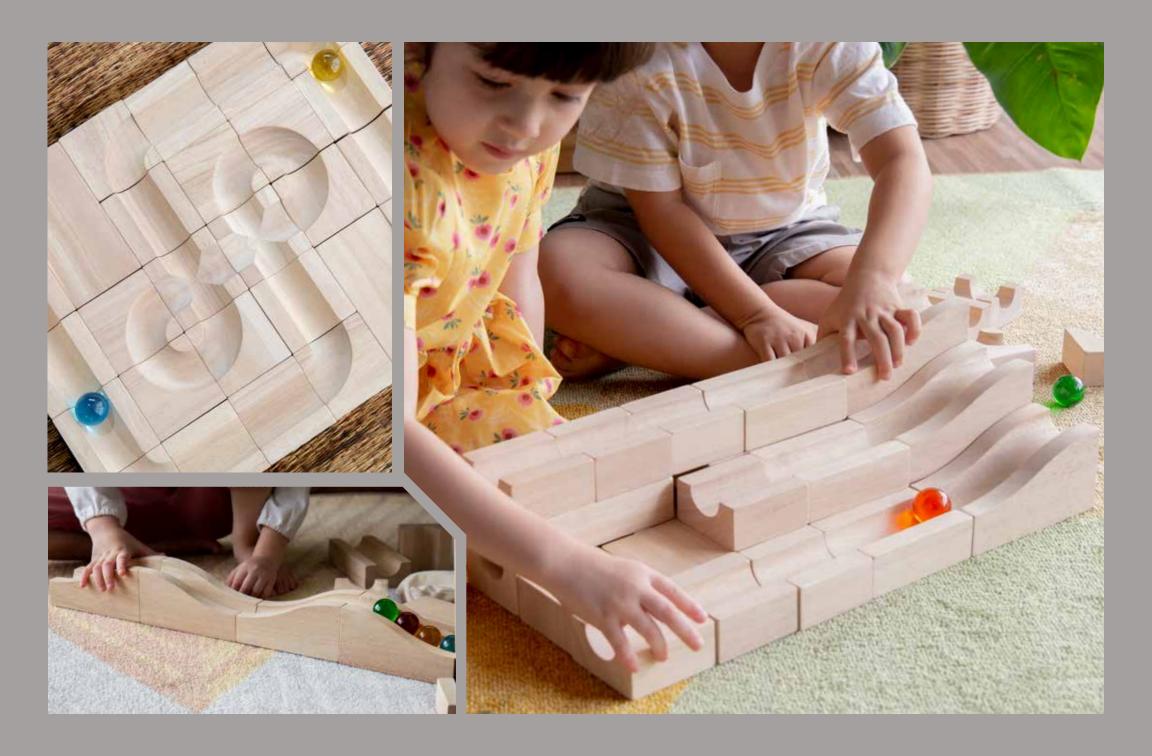

Tunnel

Related Words: passage, drop, channel, through, transport

Curve

Related Words: motion, inertia, center, accelerate, speed

Overpass

Related Words: elevation, vertical, support, horizontal, connect

Intersection

Related Words: direction, junction, exit, crossing, split

Incline

Related Words: plane, angle, gravity, velocity, access

Pattern

Related Words: symmetry, repeat, organize, order, rhythm

Transfer

Related Words: kinetic, energy, relationship, force, reaction

Units

Related Words: part, whole, equal, relationship, balance

Vehicle

Related Words: weight, texture, friction, size, passenger

Distance

Related Words: projectile, ramp, momentum, peak, velocity