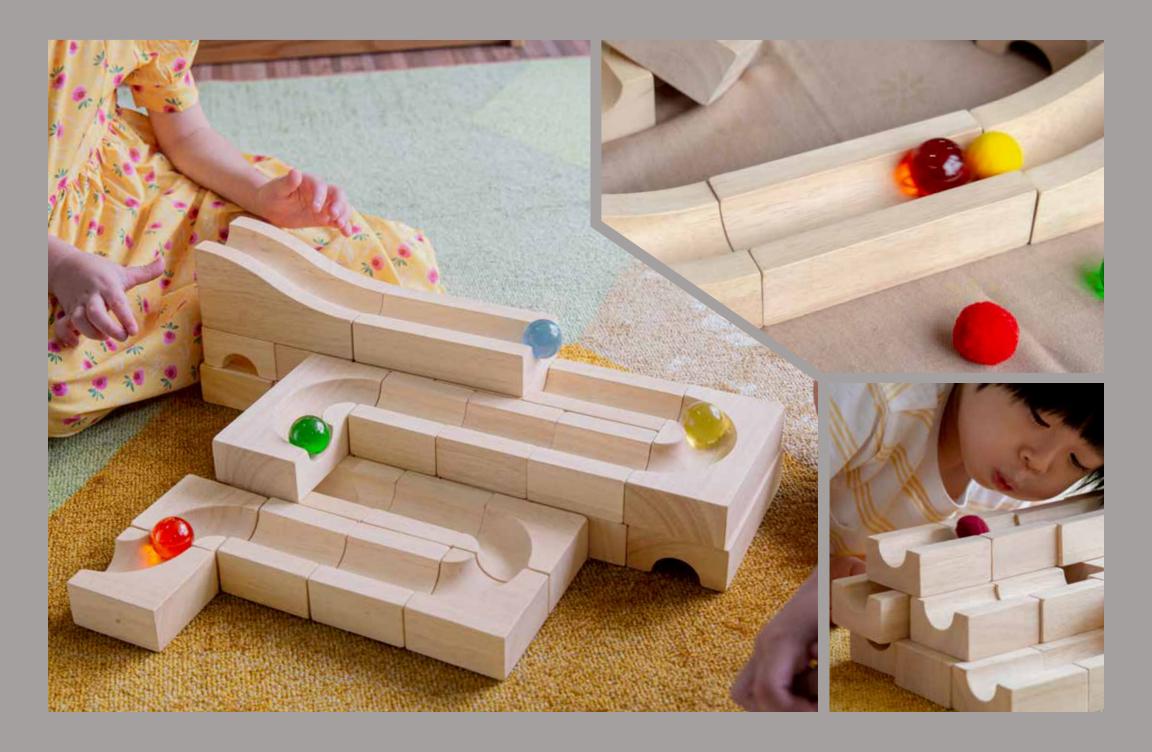

Tunnel

Related Words: passage, drop, channel, through, transport

Curve

Related Words: motion, inertia, center, accelerate, speed

Overpass

Related Words: elevation, vertical, support, horizontal, connect

Intersection

Related Words: direction, junction, exit, crossing, split

Incline

Related Words: plane, angle, gravity, velocity, access

Pattern

Related Words: symmetry, repeat, organize, order, rhythm

Transfer

Related Words: kinetic, energy, relationship, force, reaction

Units

Related Words: part, whole, equal, relationship, balance

Vehicle

Related Words: weight, texture, friction, size, passenger

Distance

Related Words: projectile, ramp, momentum, peak, velocity