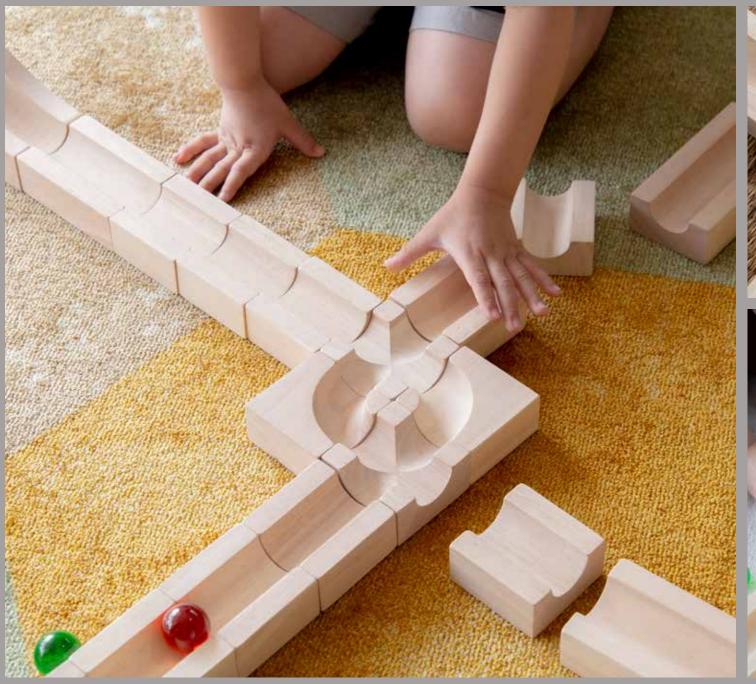

Tunnel

Related Words: passage, drop, channel, through, transport

Curve

Related Words: motion, inertia, center, accelerate, speed

Overpass

Related Words: elevation, vertical, support, horizontal, connect

Intersection

Related Words: direction, junction, exit, crossing, split

Incline

Related Words: plane, angle, gravity, velocity, access

Pattern

Related Words: symmetry, repeat, organize, order, rhythm

Transfer

Related Words: kinetic, energy, relationship, force, reaction

Units

Related Words: part, whole, equal, relationship, balance

Vehicle

Related Words: weight, texture, friction, size, passenger

Distance

Related Words: projectile, ramp, momentum, peak, velocity