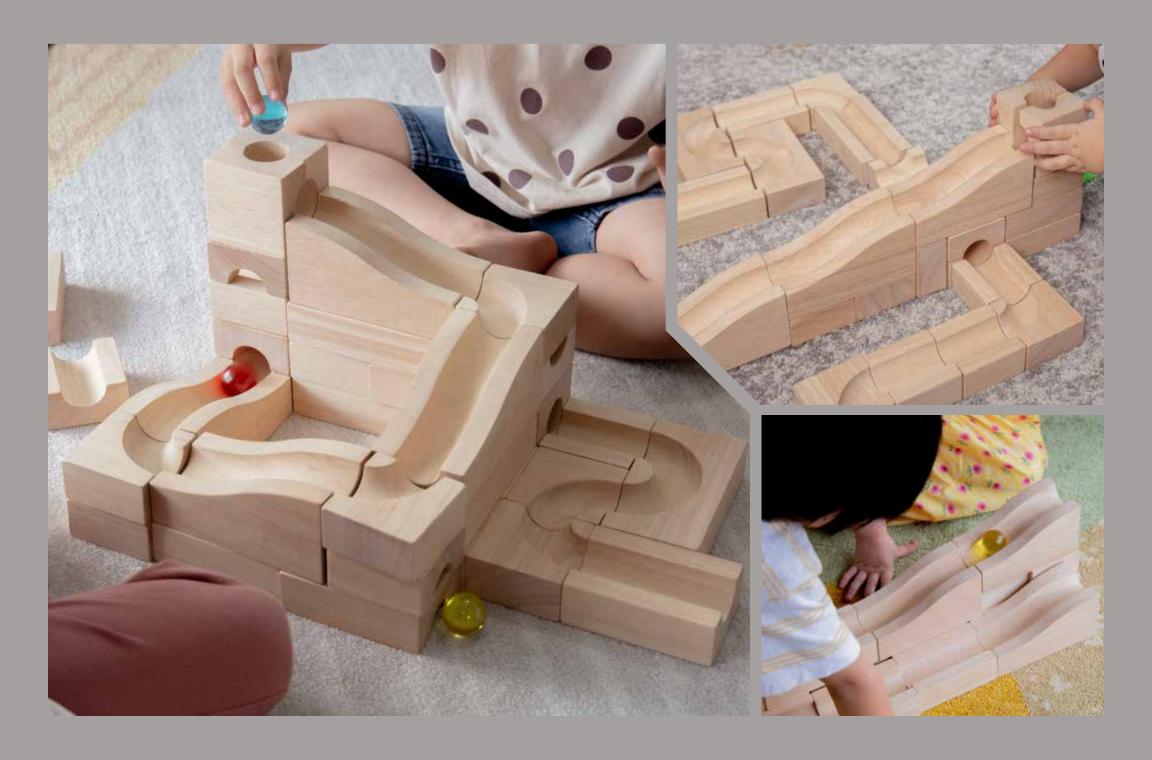

Tunnel

Related Words: passage, drop, channel, through, transport

Curve

Related Words: motion, inertia, center, accelerate, speed

Overpass

Related Words: elevation, vertical, support, horizontal, connect

Intersection

Related Words: direction, junction, exit, crossing, split

Incline

Related Words: plane, angle, gravity, velocity, access

Pattern

Related Words: symmetry, repeat, organize, order, rhythm

Transfer

Related Words: kinetic, energy, relationship, force, reaction

Units

Related Words: part, whole, equal, relationship, balance

Vehicle

Related Words: weight, texture, friction, size, passenger

Distance

Related Words: projectile, ramp, momentum, peak, velocity