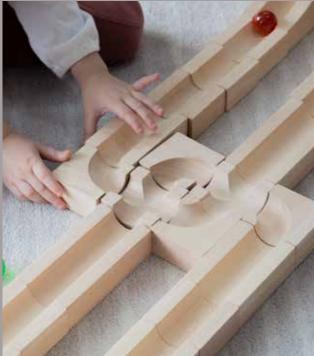

Tunnel

Related Words: passage, drop, channel, through, transport

Curve

Related Words: motion, inertia, center, accelerate, speed

Overpass

Related Words: elevation, vertical, support, horizontal, connect

Intersection

Related Words: direction, junction, exit, crossing, split

Incline

Related Words: plane, angle, gravity, velocity, access

Pattern

Related Words: symmetry, repeat, organize, order, rhythm

Transfer

Related Words: kinetic, energy, relationship, force, reaction

Units

Related Words: part, whole, equal, relationship, balance

Vehicle

Related Words: weight, texture, friction, size, passenger

Distance

Related Words: projectile, ramp, momentum, peak, velocity