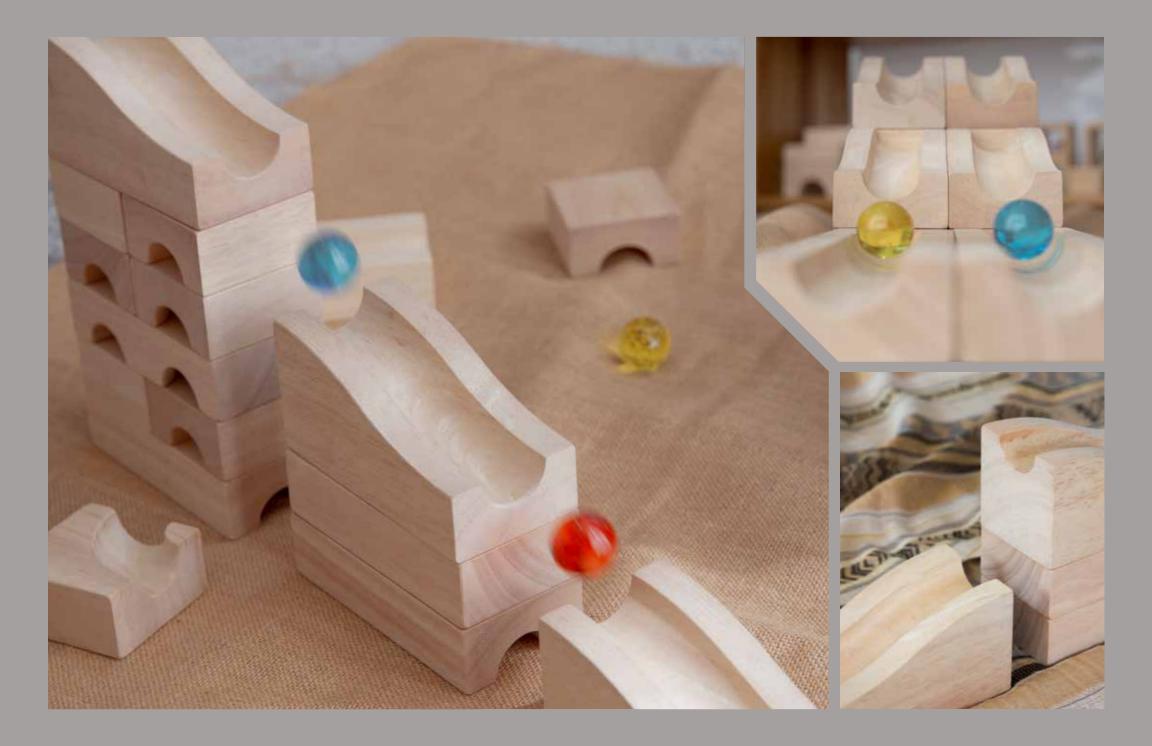

Tunnel

Related Words: passage, drop, channel, through, transport

Curve

Related Words: motion, inertia, center, accelerate, speed

Overpass

Related Words: elevation, vertical, support, horizontal, connect

Intersection

Related Words: direction, junction, exit, crossing, split

Incline

Related Words: plane, angle, gravity, velocity, access

Pattern

Related Words: symmetry, repeat, organize, order, rhythm

Transfer

Related Words: kinetic, energy, relationship, force, reaction

Units

Related Words: part, whole, equal, relationship, balance

Vehicle

Related Words: weight, texture, friction, size, passenger

Distance

Related Words: projectile, ramp, momentum, peak, velocity