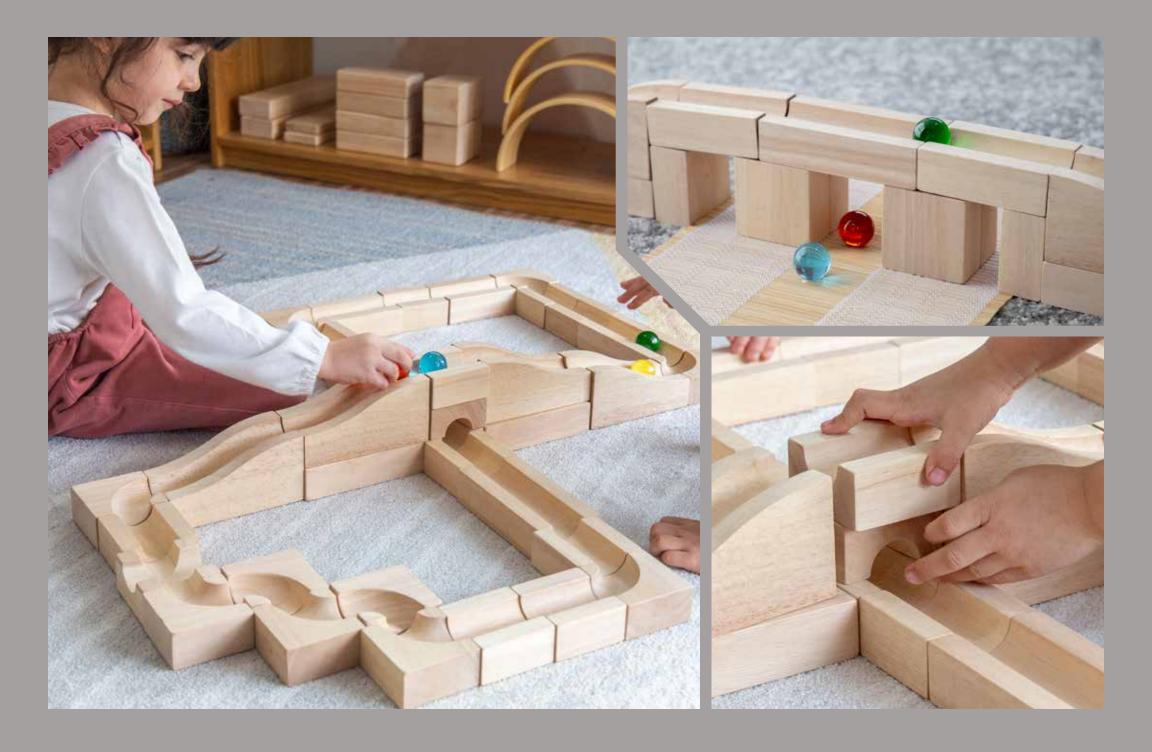

Tunnel

Related Words: passage, drop, channel, through, transport

Curve

Related Words: motion, inertia, center, accelerate, speed

Overpass

Related Words: elevation, vertical, support, horizontal, connect

Intersection

Related Words: direction, junction, exit, crossing, split

Incline

Related Words: plane, angle, gravity, velocity, access

Pattern

Related Words: symmetry, repeat, organize, order, rhythm

Transfer

Related Words: kinetic, energy, relationship, force, reaction

Units

Related Words: part, whole, equal, relationship, balance

Vehicle

Related Words: weight, texture, friction, size, passenger

Distance

Related Words: projectile, ramp, momentum, peak, velocity