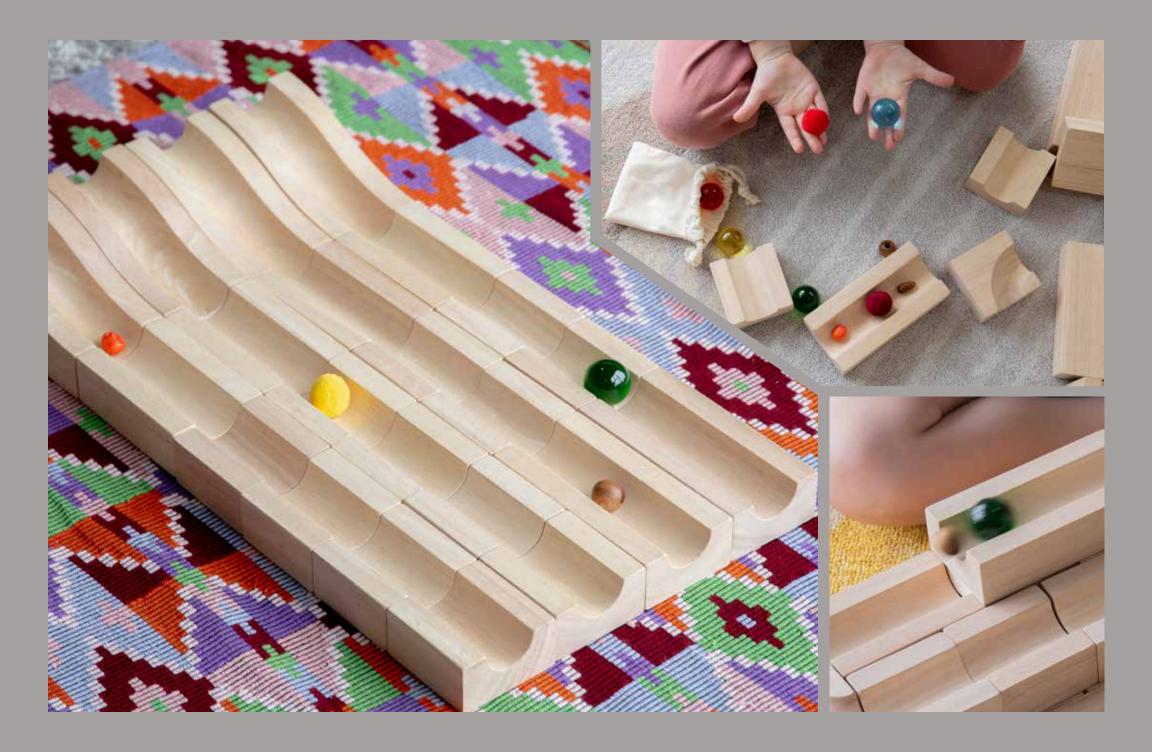

Tunnel

Related Words: passage, drop, channel, through, transport

Curve

Related Words: motion, inertia, center, accelerate, speed

Overpass

Related Words: elevation, vertical, support, horizontal, connect

Intersection

Related Words: direction, junction, exit, crossing, split

Incline

Related Words: plane, angle, gravity, velocity, access

Pattern

Related Words: symmetry, repeat, organize, order, rhythm

Transfer

Related Words: kinetic, energy, relationship, force, reaction

Units

Related Words: part, whole, equal, relationship, balance

Vehicle

Related Words: weight, texture, friction, size, passenger

Distance

Related Words: projectile, ramp, momentum, peak, velocity