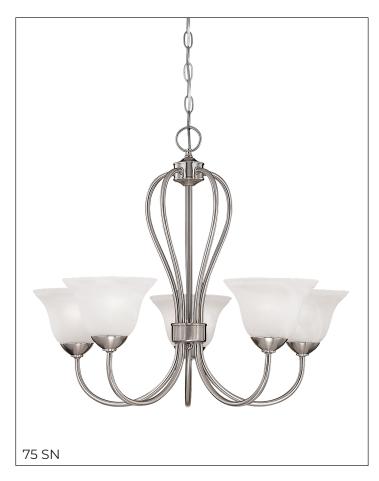

#### 75 - FIVE LIGHT CHANDELIER

Whether you want to make a simple, sleek or a bold design statement, this fixture is a versatile way to brighten any room in the home. It is also a great lighting solution and provides stylish and ambient lighting.

# **FAMILY - MAIN STREET**

## **Dimensions**

| Width       | 25½″   |
|-------------|--------|
| Height      | 22″    |
| Chain       | 60″    |
| Wire Length | 120"   |
| Weight      | 16 lbs |

n lbs

### **Finish & Material**

Finish

BK - Black SN - Satin Nickel

Material

Metal

#### Glass/Shade Glass

Faux Alabaster

#### Certification UL and CUL Listed

Dry Location

**Item Number** SKU'S

75 BK 75 SN

<sup>75</sup> BK

"Making the Desirable Affordable"