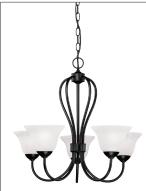

#### 75 - FIVE LIGHT CHANDELIER

Whether you want to make a simple, sleek or a bold design statement, this fixture is a versatile way to brighten any room in the home. It is also a great lighting solution and provides stylish and ambient lighting.

# **FAMILY - MAIN STREET**

## **Dimensions**

| Width       | 25½″   |
|-------------|--------|
| Height      | 22″    |
| Chain       | 60″    |
| Wire Length | 120"   |
| Weight      | 16 lbs |

n lbs

### **Finish & Material**

Finish

BK - Black SN - Satin Nickel

Material

Metal

#### Glass/Shade Glass

Faux Alabaster

#### Certification UL and CUL Listed

Dry Location

**Item Number** SKU'S

75 BK 75 SN

<sup>75</sup> BK

"Making the Desirable Affordable"