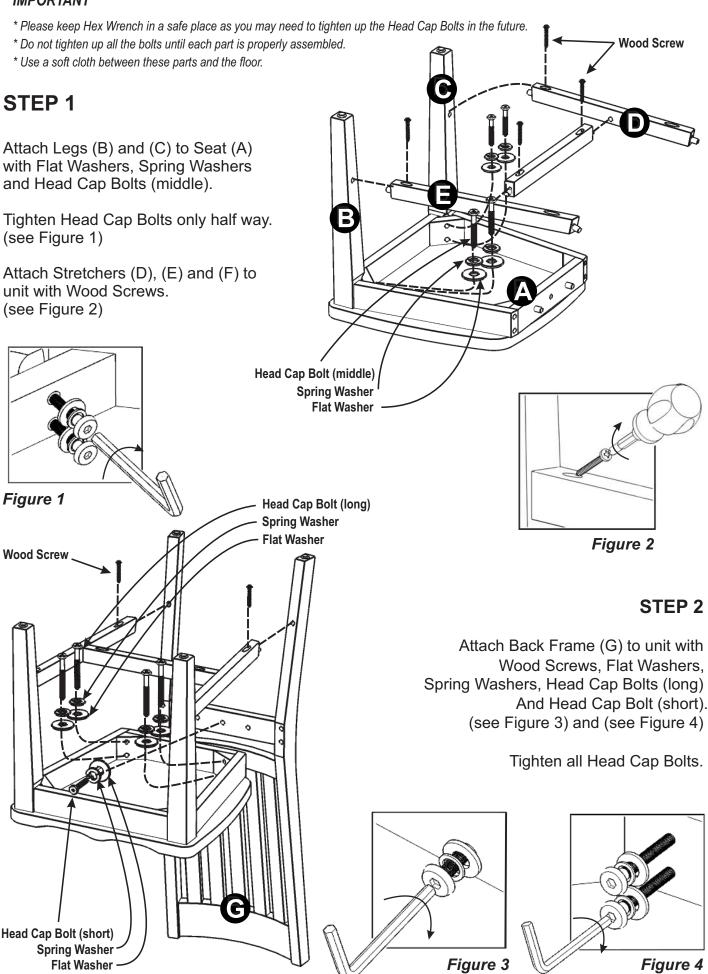

## 88 5134 80 **Side Chair**

## **IMPORTANT NOTE**

Carefully remove all the parts from the carton and put them individually on a soft cloth to prevent scratches or other damage occurring to the parts.

We have taken great care in the design of this product and request that you carefully and strictly follow our assembly instructions to ensure a completed product as it was designed.







Tools required for assembly: Phillips screwdriver

Home Styles Consumer Assistance: www.homestyles-furniture.com, servicedesk@homestyles-furniture.com, 888-680-7460, 877-831-0319

## Assembly Instructions 2/2

## **IMPORTANT**