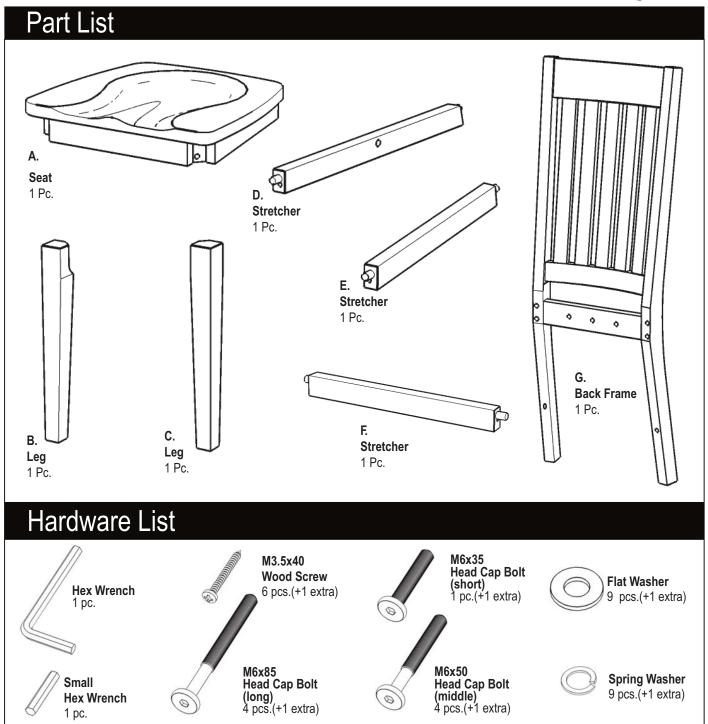

## **IMPORTANT NOTE**

Carefully remove all the parts from the carton and put them individually on a soft cloth to prevent scratches or other damage occurring to the parts.

We have taken great care in the design of this product and request that you carefully and strictly follow our assembly instructions to ensure a completed product as it was designed.