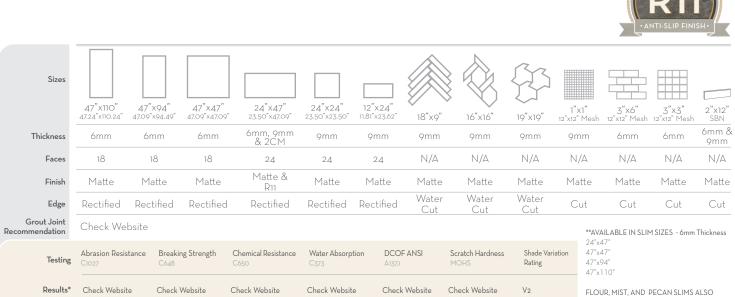

## PERENNE™

Color Body Porcelain

Cut Decos can be made with any field tile colors!

- Red List Free
- Health Product Declaration (HPD) provided upon request
- Product Packaging is 100% recyclable

Product and Installation Details | ANSI A108.02 Section 4.3.8.2 - For running bond/brick joining patterns utilizing tiles (square or rectangular) where the side being offset is greater than 18" (nominal dimension), the running bond offset will be a maximum of 33% unless otherwise specified by the tile manufacturer. If an offset greater than 33% is specified, specified and owner must approve mock-up and lippage.