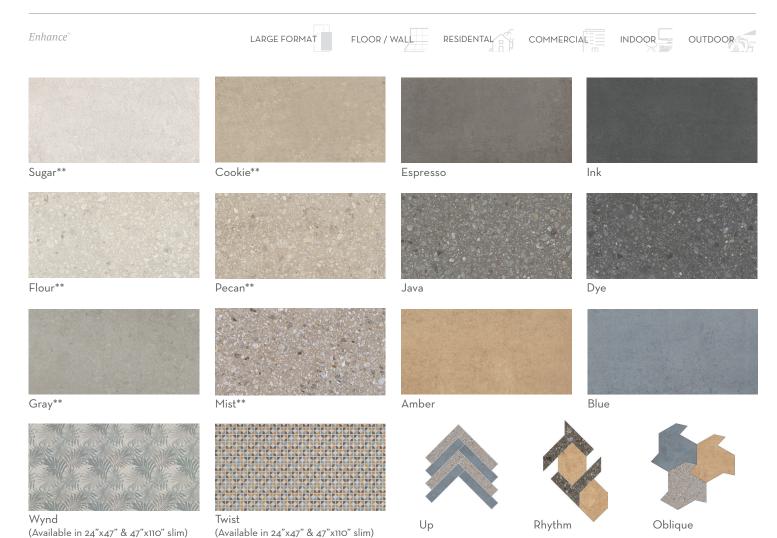

## **Enhance**<sup>™</sup> **Collection**

Perenne $^{\text{TM}}$  is a sophisticated synergy of urban elegance and natural splendor. A harmonious marriage of stone and terrazzo looks with vibrant botanical and geometric deco's. A versatile medley of shapes, sizes, and shades, illustrating the enchanting dance between Mother Nature and modernity. With Perenne, experience the captivating compatibility of organic charm and contemporary innovation.

## PERENNE™

Color Body Porcelain

Cut Decos can be made with any field tile colors!

- Red List Free
- Health Product Declaration (HPD) provided upon request
- Product Packaging is 100% recyclable

Product and Installation Details | ANSI A108.02 Section 4.3.8.2 - For running bond/brick joining patterns utilizing tiles (square or rectangular) where the side being offset is greater than 18" (nominal dimension), the running bond offset will be a maximum of 33% unless otherwise specified by the tile manufacturer. If an offset greater than 33% is specified, specified and owner must approve mock-up and lippage.