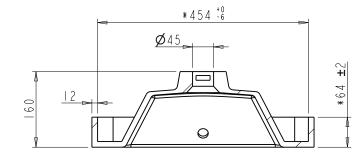

SECTION A-A

SECTION B-B

SHEET:

RELEASE LEVEL:

REVISION:

| IN  | THIS | DRAW  | ING  | 18   | THE  | SOLE  |  |
|-----|------|-------|------|------|------|-------|--|
|     | PROP | ERTY  | OF   | HAR  | DWAR | E     |  |
|     | - 1  | RESOU | RCES | 110  | C.   |       |  |
| ANY | REPI | RODUC | TIOI | 110  | PAI  | RT OF |  |
|     | IS A | WHOLE |      | THO  | UT T | HE    |  |
|     | WRIT | TEN P | REM  | ISSI | ON ( | OF    |  |
| HAF | DWAR | E RES | OUR  | CES  | INC  | . 15  |  |
|     |      | PRO   | HBI  | TED  |      |       |  |