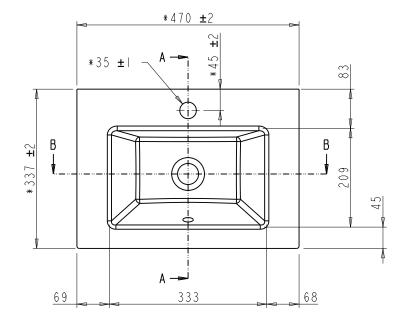

SECTION A-A

SECTION B-B

SHEET:

RELEASE LEVEL:

REVISION:

| IN  | THIS | DRAW  | ING  | 18   | THE  | SOLE  |  |
|-----|------|-------|------|------|------|-------|--|
|     | PROP | ERTY  | OF   | HAR  | DWAR | E     |  |
|     | - 1  | RESOU | RCES | 110  | C.   |       |  |
| ANY | REPI | RODUC | TIOI | 110  | PAI  | RT OF |  |
|     | IS A | WHOLE |      | THO  | UT T | HE    |  |
|     | WRIT | TEN P | REM  | ISSI | ON ( | OF    |  |
| HAF | DWAR | E RES | OUR  | CES  | INC  | . 15  |  |
|     |      | PRO   | HBI  | TED  |      |       |  |