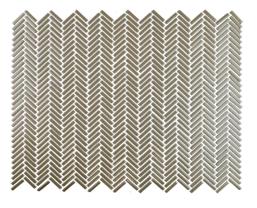

#### Mini Herringbone

 coverage
 0.91 s.f.

 sheet size
 11 - 5/16" x 11 - 3/8"

 granule size
 irregular

 sheet weight
 2.2 lbs.

Terra Bella

Terra Bella FINE WORKS IN STONE AND TILE -

April 23, 2019.