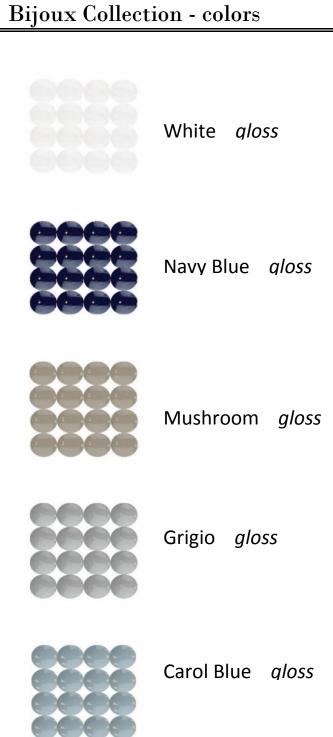

# Bijoux

INFORMATION SHEET

| <b>Bijoux Collection</b>  |                                             |                |                                |
|---------------------------|---------------------------------------------|----------------|--------------------------------|
| 3 tile shapes             | Mini Bubbles                                |                |                                |
|                           | Mini Herringbone                            |                | solid color sheets             |
|                           | Modern Chevron*                             |                | *not available in Carol Blue   |
| 5 colors                  | Navy Blue                                   | Mushroom       |                                |
|                           | Grigio                                      | Carol Blue     | all colors available in gloss  |
|                           | White                                       |                | finish                         |
| 1 defined pattern in 2 co | olorways                                    |                |                                |
|                           | Riviera in Navy Blue and White              |                |                                |
|                           | Riviera in Warm Gray and White              |                |                                |
|                           |                                             |                |                                |
| Café Collection           |                                             |                |                                |
| 1 tile shape              | Mini Hexagon                                |                | solid color sheets             |
| 9 colors                  | Slate Gray                                  | Paris Gray     |                                |
|                           | Utaupia                                     | Brown          | all colors available in matte  |
|                           | Deep blue                                   | Powder Blue    | finish.                        |
|                           | Black                                       | White (matte)  |                                |
|                           | White (gloss)                               |                | White also available in gloss. |
| 7 defined patterns each   | in 2 colorways                              |                |                                |
|                           | French Bistro in Grays                      |                | Brasserrie in Blues            |
|                           | French Bistro in Taupe                      |                | Brasserrie in Grays            |
|                           | Fleurette in Grays                          |                | Pyrenees in Taupe              |
|                           | Fleurette in Black                          |                | Pyrenees in Grays              |
|                           | Rhombus in Blues<br>Rhombus in Black & Gray |                | Alps in Taupe                  |
|                           |                                             |                | Alps in Black & Gray           |
|                           |                                             | Salon in Taupe |                                |
|                           |                                             | Salon in Grays |                                |
|                           |                                             |                |                                |