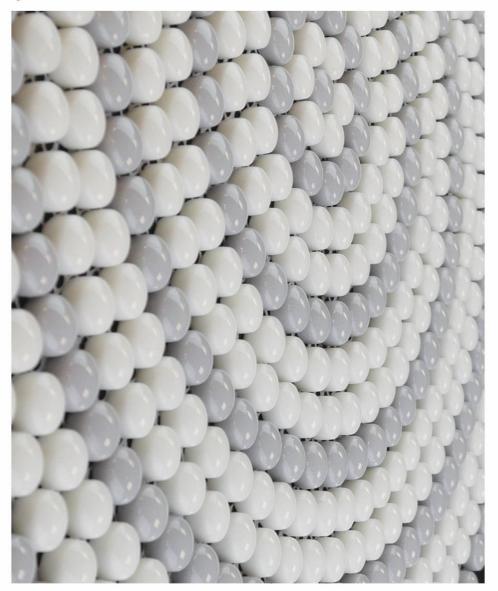

# **Bijoux Collection - shapes**

**Mini Bubbles** 

| coverage     | 1.12 s.f.                    |
|--------------|------------------------------|
| sheet size   | 12 - 3/4" x 12 - 3/8"        |
| granule size | 15/32" W x 15/32" L x 1/4" H |
| sheet weight | 2.2 lbs.                     |