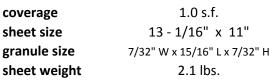

n 94-100%
- These collections are made with glass tiles employing the sintering process.
- The tiles are through body color.

#### Care and Maintenance

Never use abrasive cleaners or chemicals. Hot water and mild dishwashing liquid is all that is needed for most of your cleaning needs. Avoid stiff-bristle or metal brushes if cleaning tile or grout. After washing, wipe with a soft, microfiber cloth for brilliant shine and no streaking.

SPECIFICATION SHEET



# Terra Bella

# **Bijoux Collection - shapes**

**Mini Bubbles** 



| coverage     | 1.12 s.f.                    |
|--------------|------------------------------|
| sheet size   | 12 - 3/4" x 12 - 3/8"        |
| granule size | 15/32" W x 15/32" L x 1/4" H |
| sheet weight | 2.2 lbs.                     |

#### Mini Herringbone











 coverage
 0.91 s.f.

 sheet size
 11 - 5/16" x 11 - 3/8"

 granule size
 irregular

 sheet weight
 2.2 lbs.





Terra Bella





Terra Bella FINE WORKS IN STONE AND TILE -



April 23, 2019.

page 5 of 14