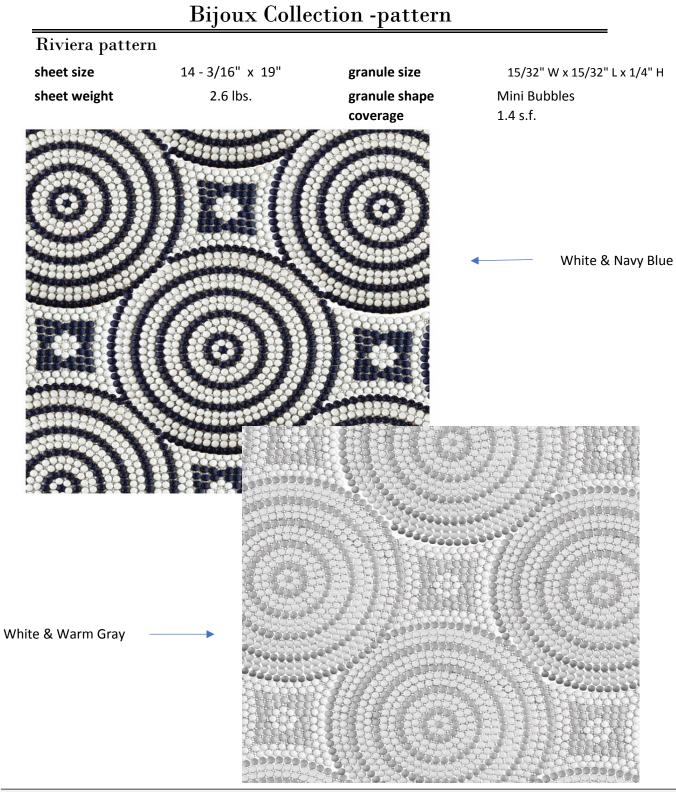

# Bijoux

INFORMATION SHEET

| <b>Bijoux Collection</b>  |                                             |                |                                |
|---------------------------|---------------------------------------------|----------------|--------------------------------|
| 3 tile shapes             | Mini Bubbles                                |                |                                |
|                           | Mini Herringbone                            |                | solid color sheets             |
|                           | Modern Chevron*                             |                | *not available in Carol Blue   |
| 5 colors                  | Navy Blue                                   | Mushroom       |                                |
|                           | Grigio                                      | Carol Blue     | all colors available in gloss  |
|                           | White                                       |                | finish                         |
| 1 defined pattern in 2 co | olorways                                    |                |                                |
|                           | Riviera in Navy Blue and White              |                |                                |
|                           | Riviera in Warm Gray and White              |                |                                |
|                           |                                             |                |                                |
| Café Collection           |                                             |                |                                |
| 1 tile shape              | Mini Hexagon                                |                | solid color sheets             |
| 9 colors                  | Slate Gray                                  | Paris Gray     |                                |
|                           | Utaupia                                     | Brown          | all colors available in matte  |
|                           | Deep blue                                   | Powder Blue    | finish.                        |
|                           | Black                                       | White (matte)  |                                |
|                           | White (gloss)                               |                | White also available in gloss. |
| 7 defined patterns each   | in 2 colorways                              |                |                                |
|                           | French Bistro in Grays                      |                | Brasserrie in Blues            |
|                           | French Bistro in Taupe                      |                | Brasserrie in Grays            |
|                           | Fleurette in Grays                          |                | Pyrenees in Taupe              |
|                           | Fleurette in Black                          |                | Pyrenees in Grays              |
|                           | Rhombus in Blues<br>Rhombus in Black & Gray |                | Alps in Taupe                  |
|                           |                                             |                | Alps in Black & Gray           |
|                           |                                             | Salon in Taupe |                                |
|                           |                                             | Salon in Grays |                                |
|                           |                                             |                |                                |