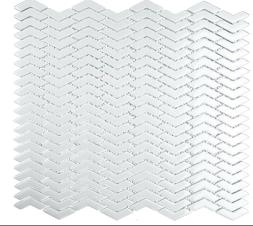

# Bijoux

INFORMATION SHEET

| <b>Bijoux Collection</b>  |                                             |                |                                |
|---------------------------|---------------------------------------------|----------------|--------------------------------|
| 3 tile shapes             | Mini Bubbles                                |                |                                |
|                           | Mini Herringbone                            |                | solid color sheets             |
|                           | Modern Chevron*                             |                | *not available in Carol Blue   |
| 5 colors                  | Navy Blue                                   | Mushroom       |                                |
|                           | Grigio                                      | Carol Blue     | all colors available in gloss  |
|                           | White                                       |                | finish                         |
| 1 defined pattern in 2 co | olorways                                    |                |                                |
|                           | Riviera in Navy Blue and White              |                |                                |
|                           | Riviera in Warm Gray and White              |                |                                |
|                           |                                             |                |                                |
| Café Collection           |                                             |                |                                |
| 1 tile shape              | Mini Hexagon                                |                | solid color sheets             |
| 9 colors                  | Slate Gray                                  | Paris Gray     |                                |
|                           | Utaupia                                     | Brown          | all colors available in matte  |
|                           | Deep blue                                   | Powder Blue    | finish.                        |
|                           | Black                                       | White (matte)  |                                |
|                           | White (gloss)                               |                | White also available in gloss. |
| 7 defined patterns each   | in 2 colorways                              |                |                                |
|                           | French Bistro in Grays                      |                | Brasserrie in Blues            |
|                           | French Bistro in Taupe                      |                | Brasserrie in Grays            |
|                           | Fleurette in Grays                          |                | Pyrenees in Taupe              |
|                           | Fleurette in Black                          |                | Pyrenees in Grays              |
|                           | Rhombus in Blues<br>Rhombus in Black & Gray |                | Alps in Taupe                  |
|                           |                                             |                | Alps in Black & Gray           |
|                           |                                             | Salon in Taupe |                                |
|                           |                                             | Salon in Grays |                                |
|                           |                                             |                |                                |