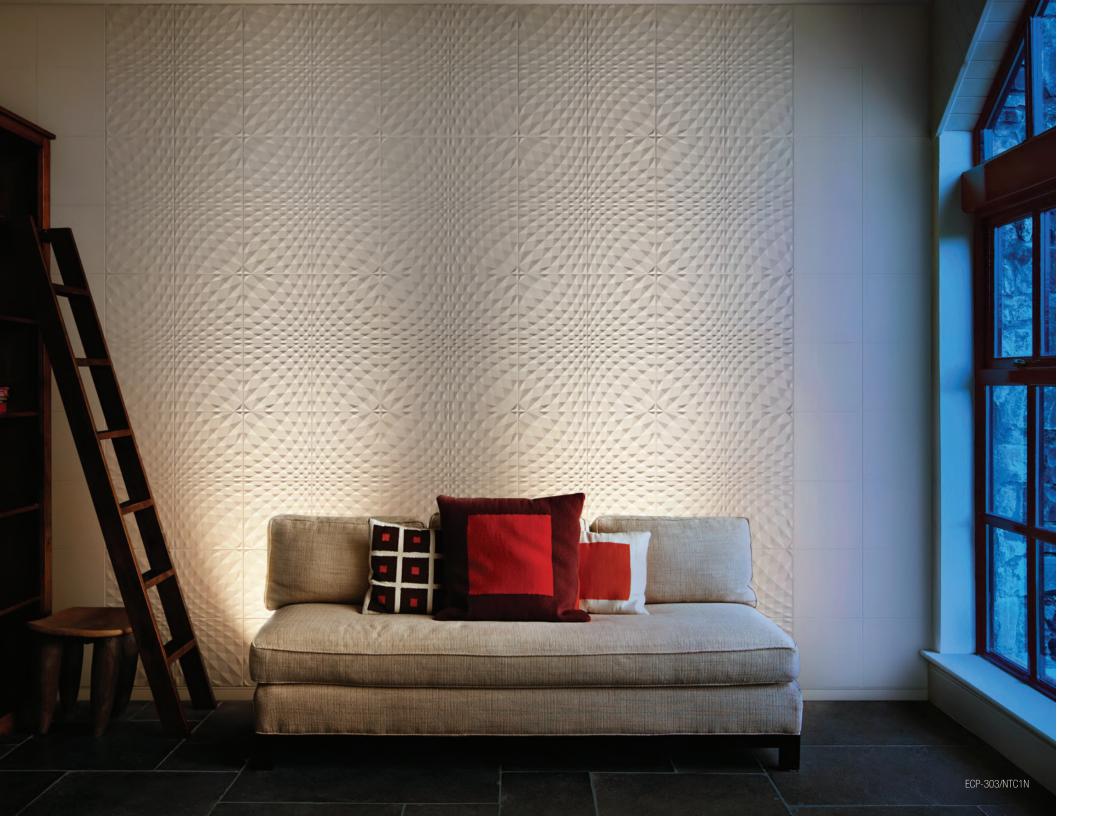

## NEW TRANCE

New Trance features a geometric relief that creates a stylish wall in your room.

ECP-303/NTC1N White★

ECP-303/NTC1FN

ECP-303/NTC2N Beige

NTC2N ECP-303/NTC3N Grey ★

Material: Porous ceramics/Glazed

**Size/Piece:** 303 x 303 mm (11.93 x 11.93 in)

Size/Sheet: NA
Thickness: 6.5 mm
Joint: Closed joint
Sq Ft/Carton: 20.95
Sheets/Carton: 22

Mounting: NA (Loose piece)

\* Has color variation. The relief pattern has continuity. Please follow the application pattern.