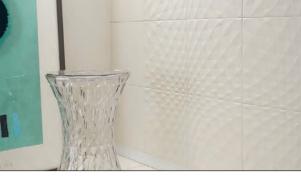

## NEW TRANCE

New Trance features a geometric relief that creates a stylish wall in your room.

ECP-303/NTC1N White★

ECP-303/NTC1FN

ECP-303/NTC2N Beige

NTC2N ECP-303/NTC3N Grey ★

Material: Porous ceramics/Glazed

**Size/Piece:** 303 x 303 mm (11.93 x 11.93 in)

Size/Sheet: NA
Thickness: 6.5 mm
Joint: Closed joint
Sq Ft/Carton: 20.95
Sheets/Carton: 22

Mounting: NA (Loose piece)

\* Has color variation. The relief pattern has continuity. Please follow the application pattern.