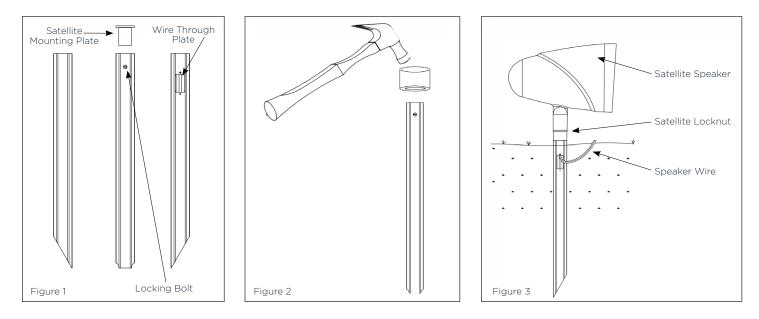

## INSTALLATION INSTRUCTIONS

- Remove the Satellite Mounting Plate from the top of the stake by using an Allen Wrench to loosen and remove the locking bolt from the side of the stake. Lift the mounting plate straight up to remove (see Figure 1).
- 2. Thread the mounting plate to the satellite speaker and reserve for step 5.
- 3. Use a Phillips head screwdriver to remove the Wire Through Plate on the side of the stake, held by two screws (see Figure 1).

- 4. Drive the stake into the ground (see Figure 2).
- For installation in soft soil: The stake can be installed without excavating the soil. Place a block of wood or the Sonance Premium Aluminum Installation Cap (sold separately, part #: 93447) on top of the stake and drive it into the ground by striking the wood or cap with a hammer.
- 5. Take the reserved satellite with attached mounting plate and thread the wire from the satellite through the top of the stake to pull through the side opening where the wiring plate used to be.
- 6. Place the satellite speaker and attached mounting plate into the top of the stake, careful to position the speaker toward the desired listening area and insert then tighten locking bolt. To adjust the speaker swivel in the threading of the mounting plate until the desired position is achieved.
- 7. Connect satellite to cable per the installation instructions for the satellite.