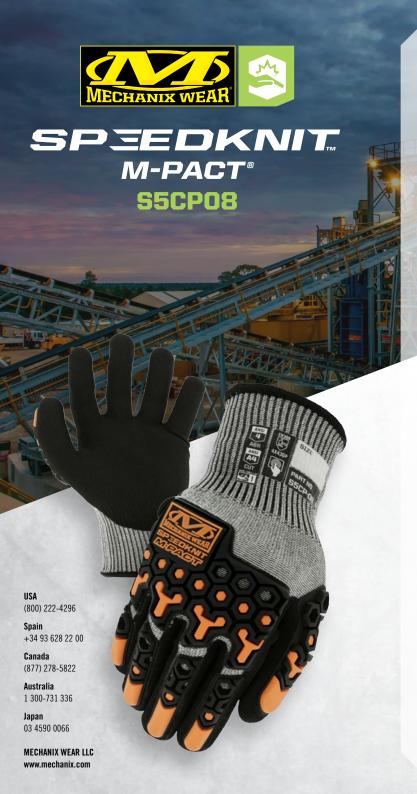

## **NITRILE COATED CUT RESISTANT IMPACT GLOVES**

Our SpeedKnit™ M-Pact® S5CP08 is designed to protect working hands with a combination of functional impact resistance and proven cut performance. We use a machine-knit blend of 13-gauge HPPE and tungsten steel coated with sandy nitrile to achieve ANSI A4 cut resistance. Our ergonomically designed TPR is sonic welded for a seamless fit and ANSI Level 1 impact resistance.

## **FEATURES**

- Heavy duty 13-gauge HPPE + tungsten steel knit construction protects against lacerations and harsh skin abrasions.
- Comfortable compression cuffs provide a secure fit.
- Anatomical M-Pact TPR meets ANSI 138 Level 1 impact standard.
- Rugged sandy nitrile palm coating with textured grip offers high abrasion resistance and dry grip performance.
- Durability performance meets ANSI Level 4 abrasion standard.
- Cut performance meets ANSI A4 cut resistant standard.
- Touchscreen capable to keep users safe and connected.