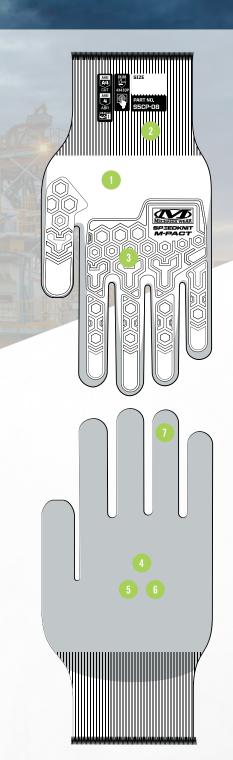

## **NITRILE COATED CUT RESISTANT IMPACT GLOVES**

Our SpeedKnit™ M-Pact® S5CP08 is designed to protect working hands with a combination of functional impact resistance and proven cut performance. We use a machine-knit blend of 13-gauge HPPE and tungsten steel coated with sandy nitrile to achieve ANSI A4 cut resistance. Our ergonomically designed TPR is sonic welded for a seamless fit and ANSI Level 1 impact resistance.

## **FEATURES**

- Heavy duty 13-gauge HPPE + tungsten steel knit construction protects against lacerations and harsh skin abrasions.
- Comfortable compression cuffs provide a secure fit.
- Anatomical M-Pact TPR meets ANSI 138 Level 1 impact standard.
- Rugged sandy nitrile palm coating with textured grip offers high abrasion resistance and dry grip performance.
- Durability performance meets ANSI Level 4 abrasion standard.
- Cut performance meets ANSI A4 cut resistant standard.
- Touchscreen capable to keep users safe and connected.